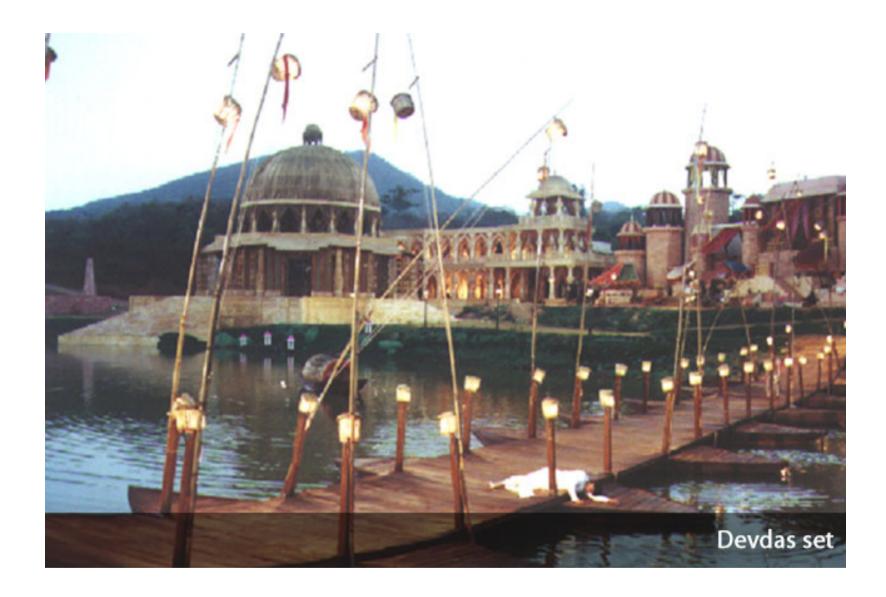

------------------------------------------------------------------------------------------------------------------------------------------------------|
| days24 Hrs.days24 Hrs.days24 Hrs.                                                                                                                                                                             |
| Rs. 13650 Rs. 27300 Rs. 6825 Rs. 13650 Rs. 10238 Rs. 20475                                                                                                                                                    |

#### \*Note:

1. Electricity Charges: Rs. 4,500/- for 12 Hours and Rs. 6,000/- for 12 Hours to 24 Hours

2. Double rent will be charged for the Locations / Studios if booked for an "Event".

### Iconic Sets

Few set done here





# \_\_\_\_\_, \_\_\_\_\_ \_\_\_\_\_ \_\_\_\_\_ \_\_\_\_