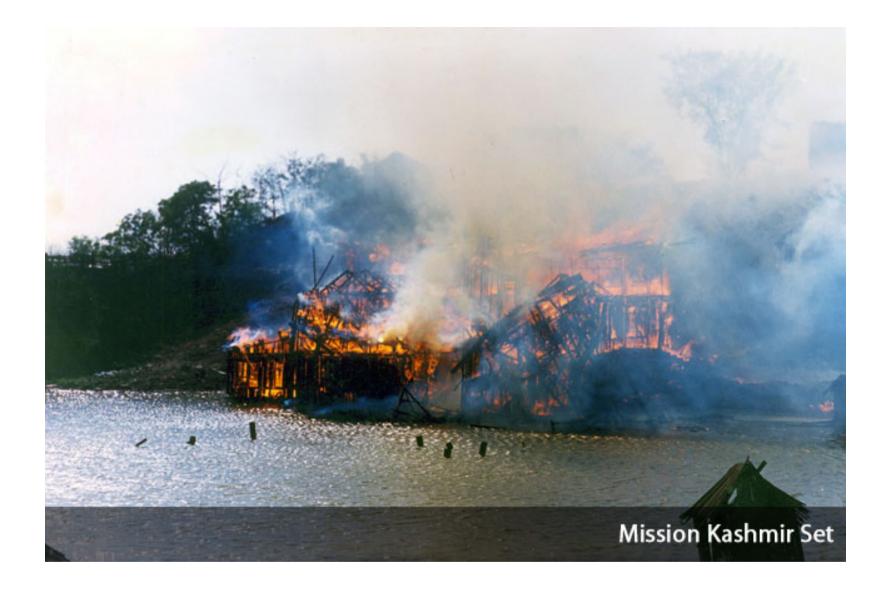

----------------------------------------------------------------------------------------------------------------------------------------------------|
| days24 Hrs.days24 Hrs.days24 Hrs.                                                                                                                                                                             |
| Rs. 13650 Rs. 27300 Rs. 6825 Rs. 13650 Rs. 10238 Rs. 20475                                                                                                                                                    |

#### \*Note:

1. Electricity Charges: Rs. 4,500/- for 12 Hours and Rs. 6,000/- for 12 Hours to 24 Hours

2. Double rent will be charged for the Locations / Studios if booked for an "Event".

### Iconic Sets

Few set done here





# \_\_\_\_\_, \_\_\_\_\_ \_\_\_\_\_ \_\_\_\_\_ \_\_\_\_