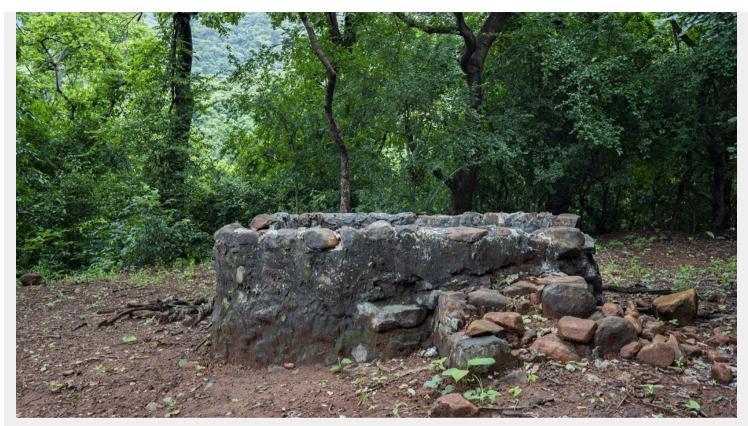

# महाराष्ट्र चित्रपट, रंगभूमी आणि सांस्कृतिक विकास महामंडळ मर्यादित (महाराष्ट्र शासनाचा उपक्रम) दादासाहेब फाळके चित्रनगरी फिल्मिसिटी, मुंबई



## Filmcity - B.N.H.S Gate







B.N.H.S. GATE and Jungle

# ☆ Area Specifications

Length x width -

Area sft - 37400

<u>View Layout Spec. chart</u>

| ☆ Available Services & Facilities                |
|--------------------------------------------------|
| Water Connections & Electric Connections         |
|                                                  |
|                                                  |
|                                                  |
|                                                  |
|                                                  |
|                                                  |
|                                                  |
|                                                  |
| ☆ Prominent Shoots                               |
| Aahat, Ek nayi Pehchan, CID, Savdhan Indi