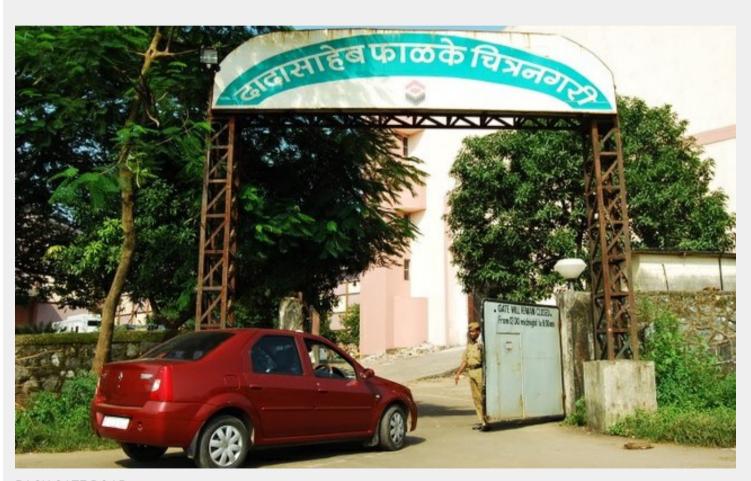

## महाराष्ट्र चित्रपट, रंगभूमी आणि सांस्कृतिक विकास महामंडळ मर्यादित

# (महाराष्ट्र शासनाचा उपक्रम) दादासाहेब फाळके चित्रनगरी

• फिल्मसिटी, मुंबई