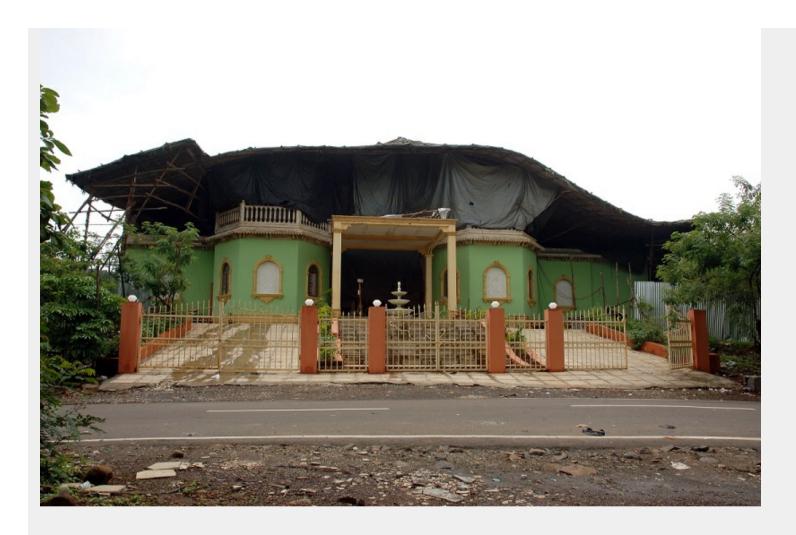

## BAPU NAGAR

# 

Length x width 62 ft x 42 ft

Area sft 38000

View Layout Spec. chart

| ☆ Available Services & Facilities                |
|--------------------------------------------------|
| Water Connections & Electric Connections         |
|                                                  |
|                                                  |
|                                                  |
|                                                  |
|                                                  |
|                                                  |
| ☆ Prominent Shoots                               |
| -                                                |
|                                                  |
|                                                  |
|                                                  |
|                                                  |
|                                                  |
|                                                  |
| ☆ What you can do here (Canvas your imagination) |
|                                                  |
|                                                  |
|                                                  |
|                                                  |
|                                                  |
|                                                  |
|                                                  |