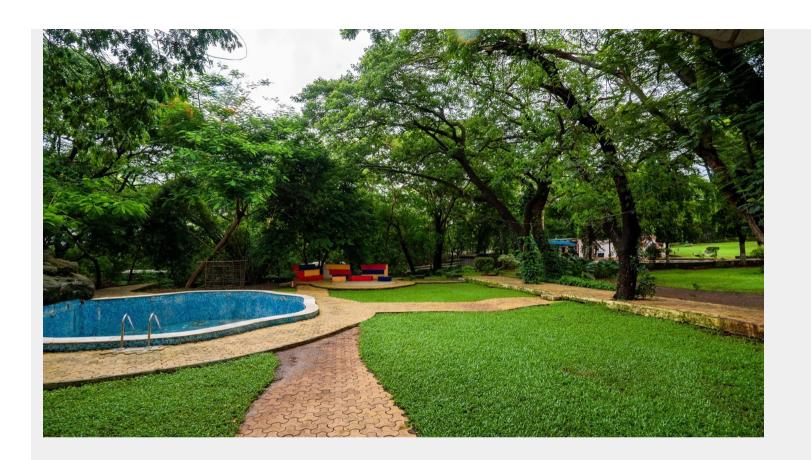

### Filmcity - Car Parking Garden with Water Fountain

Carparking Garden With Water Fountain

## ☆ Area Specifications

Length x width 47 ft x 60 ft

Area sft 2820

View Layout Spec. chart

| ☆ Available Services & Facilities                |         |
|--------------------------------------------------|---------|
| Water Connections & Electric Connections         |         |
|                                                  |         |
|                                                  |         |
|                                                  |         |
|                                                  |         |
|                                                  |         |
|                                                  |         |
|                                                  |         |
| ☆ Prominent Shoots                               |         |
|                                                  |         |
|                                                  |         |
|                                                  |         |
|                                                  |         |
|                                                  |         |
|                                                  |         |
|                                                  |         |
| A 144                                            | $\prec$ |
| ☆ What you can do here (Canvas your imagination) |         |
|                                                  |         |
|                                                  |         |
|                                                  |         |
|                                                  |         |
|                                                  |         |
|                                                  |         |
|                                                  |         |
|                                                  |         |