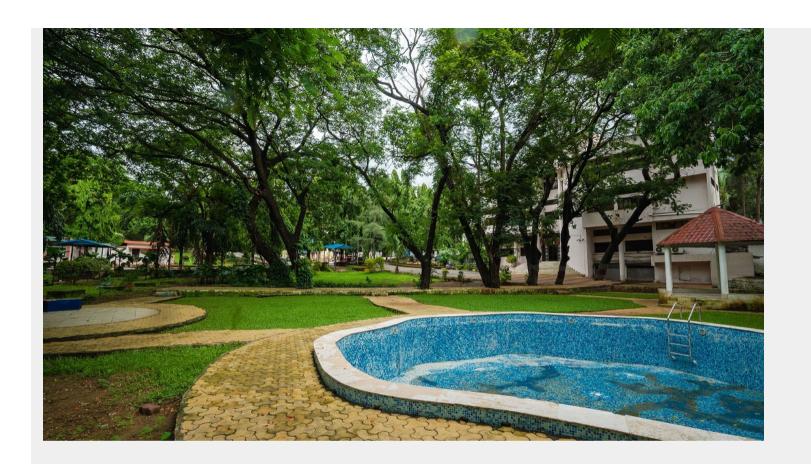

### Filmcity - Car Parking Garden with Water Fountain

Carparking Garden With Water Fountain

## ☆ Area Specifications

Length x width 47 ft x 60 ft

Area sft 2820

View Layout Spec. chart

| ☆ Available Services & Facilities                |         |
|--------------------------------------------------|---------|
| Water Connections & Electric Connections         |         |
|                                                  |         |
|                                                  |         |
|                                                  |         |
|                                                  |         |
|                                                  |         |
|                                                  |         |
|                                                  |         |
| ☆ Prominent Shoots                               |         |
|                                                  |         |
|                                                  |         |
|                                                  |         |
|                                                  |         |
|                                                  |         |
|                                                  |         |
|                                                  |         |
| A 144                                            | $\prec$ |
| ☆ What you can do here (Canvas your imagination) |         |
|                                                  |         |
|                                                  |         |
|                                                  |         |
|                                                  |         |
|                                                  |         |
|                                                  |         |
|                                                  |         |
|                                                  |         |