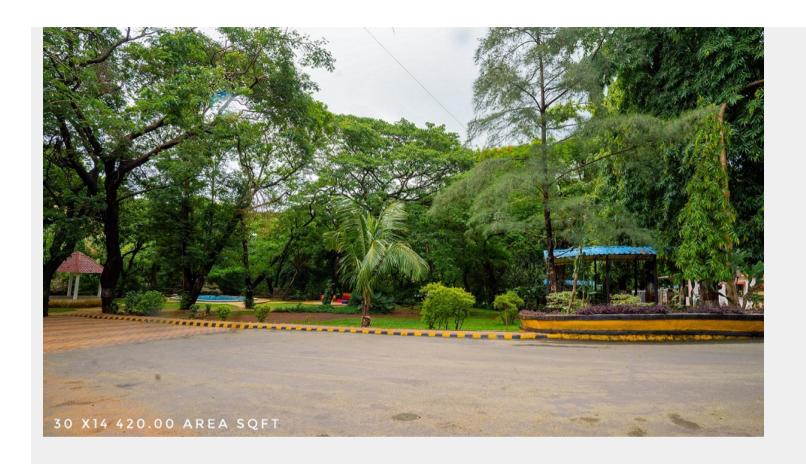

### Filmcity - Car Parking Garden with Water Fountain

Carparking Garden With Water Fountain

## ☆ Area Specifications

Length x width 47 ft x 60 ft

Area sft 2820

View Layout Spec. chart

| ☆ Available Services & Facilities                |         |
|--------------------------------------------------|---------|
| Water Connections & Electric Connections         |         |
|                                                  |         |
|                                                  |         |
|                                                  |         |
|                                                  |         |
|                                                  |         |
|                                                  |         |
|                                                  |         |
| ☆ Prominent Shoots                               |         |
|                                                  |         |
|                                                  |         |
|                                                  |         |
|                                                  |         |
|                                                  |         |
|                                                  |         |
|                                                  |         |
| A 144                                            | $\prec$ |
| ☆ What you can do here (Canvas your imagination) |         |
|                                                  |         |
|                                                  |         |
|                                                  |         |
|                                                  |         |
|                                                  |         |
|                                                  |         |
|                                                  |         |
|                                                  |         |