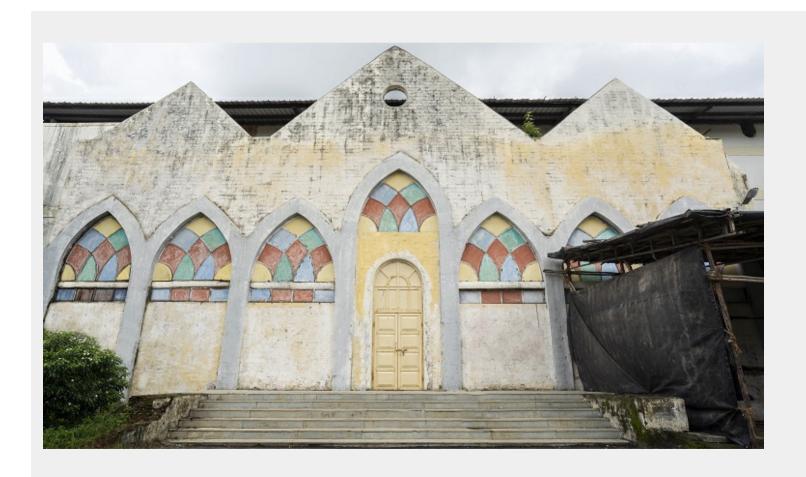

# Filmcity - Church / Chawl

CHURCH/CHWAL

# ☆ Area Specifications

Length x width -

Area sft -54000

View Layout Spec. chart

| ☆ Available Services & Facilities                |               |
|--------------------------------------------------|---------------|
| Water Connections & Electric Connections         |               |
|                                                  |               |
|                                                  |               |
|                                                  |               |
|                                                  |               |
|                                                  |               |
|                                                  |               |
|                                                  |               |
| ☆ Prominent Shoots                               |               |
| CID                                              |               |
|                                                  |               |
|                                                  |               |
|                                                  |               |
|                                                  |               |
|                                                  |               |
|                                                  | $\overline{}$ |
| ☆ What you can do here (Canvas your imagination) |               |
|                                                  |               |
|                                                  |               |
|                                                  |               |
|                                                  |               |
|                                                  |               |
|                                                  |               |
|                                                  |               |
|                                                  |               |