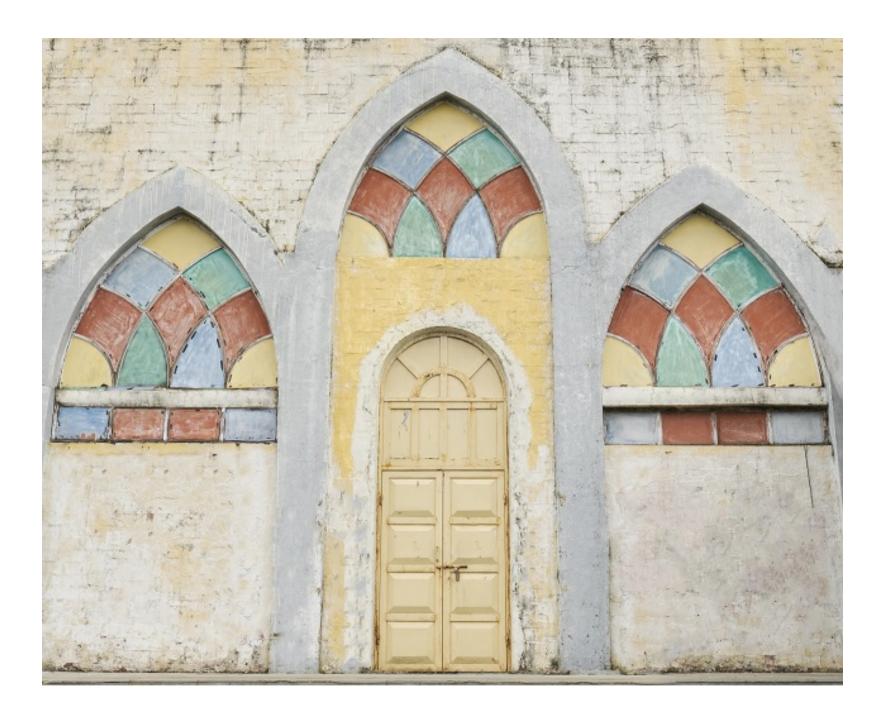

# Filmcity - Church / Chawl

CHURCH/CHWAL

# ☆ Area Specifications

Length x width -

Area sft -54000

View Layout Spec. chart

| ☆ Available Services & Facilities                |               |
|--------------------------------------------------|---------------|
| Water Connections & Electric Connections         |               |
|                                                  |               |
|                                                  |               |
|                                                  |               |
|                                                  |               |
|                                                  |               |
|                                                  |               |
|                                                  |               |
| ☆ Prominent Shoots                               |               |
| CID                                              |               |
|                                                  |               |
|                                                  |               |
|                                                  |               |
|                                                  |               |
|                                                  |               |
|                                                  | $\overline{}$ |
| ☆ What you can do here (Canvas your imagination) |               |
|                                                  |               |
|                                                  |               |
|                                                  |               |
|                                                  |               |
|                                                  |               |
|                                                  |               |
|                                                  |               |
|                                                  |               |