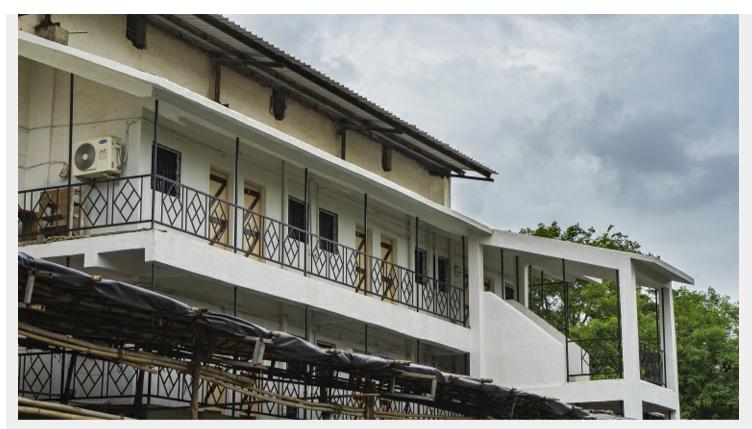

# Filmcity - Church / Chawl

CHURCH/CHWAL

# ☆ Area Specifications

Length x width -

Area sft -54000

View Layout Spec. chart

| ☆ Available Services & Facilities                |               |
|--------------------------------------------------|---------------|
| Water Connections & Electric Connections         |               |
|                                                  |               |
|                                                  |               |
|                                                  |               |
|                                                  |               |
|                                                  |               |
|                                                  |               |
|                                                  |               |
| ☆ Prominent Shoots                               |               |
| CID                                              |               |
|                                                  |               |
|                                                  |               |
|                                                  |               |
|                                                  |               |
|                                                  |               |
|                                                  | $\overline{}$ |
| ☆ What you can do here (Canvas your imagination) |               |
|                                                  |               |
|                                                  |               |
|                                                  |               |
|                                                  |               |
|                                                  |               |
|                                                  |               |
|                                                  |               |
|                                                  |               |