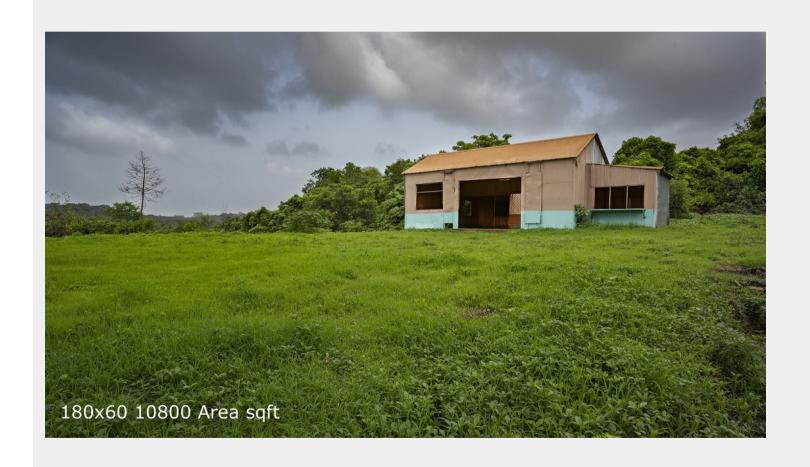

# Filmcity - Dhaba

Dhaba

## ☆ Area Specifications

Length x width 180 ft x 60 ft

Area sft 10800

View Layout Spec. chart

| ☆ Available Services & Facilities                |
|--------------------------------------------------|
| Water Connections & Electric Connections         |
|                                                  |
|                                                  |
|                                                  |
|                                                  |
|                                                  |
|                                                  |
|                                                  |
|                                                  |
| ☆ Prominent Shoots                               |
| Imlie, Gum hai kisi ke pyaar mein                |
|                                                  |
|                                                  |
|                                                  |
|                                                  |
|                                                  |
|                                                  |
| ☆ What you can do here (Canvas your imagination) |
| what you can do here (Canvas your imagination)   |
|                                                  |
|                                                  |
|                                                  |
|                                                  |
|                                                  |
|                                                  |
|                                                  |
|                                                  |
|                                                  |