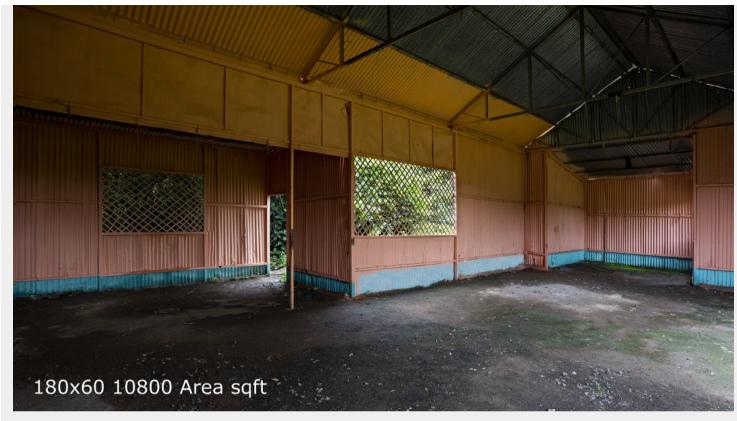

# Filmcity - Dhaba

Dhaba

## ☆ Area Specifications

Length x width 180 ft x 60 ft

Area sft 10800

View Layout Spec. chart

| ☆ Available Services & Facilities                |
|--------------------------------------------------|
| Water Connections & Electric Connections         |
|                                                  |
|                                                  |
|                                                  |
|                                                  |
|                                                  |
|                                                  |
|                                                  |
|                                                  |
| ☆ Prominent Shoots                               |
| Imlie, Gum hai kisi ke pyaar mein                |
|                                                  |
|                                                  |
|                                                  |
|                                                  |
|                                                  |
|                                                  |
| ☆ What you can do here (Canvas your imagination) |
| what you can do here (Canvas your imagination)   |
|                                                  |
|                                                  |
|                                                  |
|                                                  |
|                                                  |
|                                                  |
|                                                  |
|                                                  |
|                                                  |