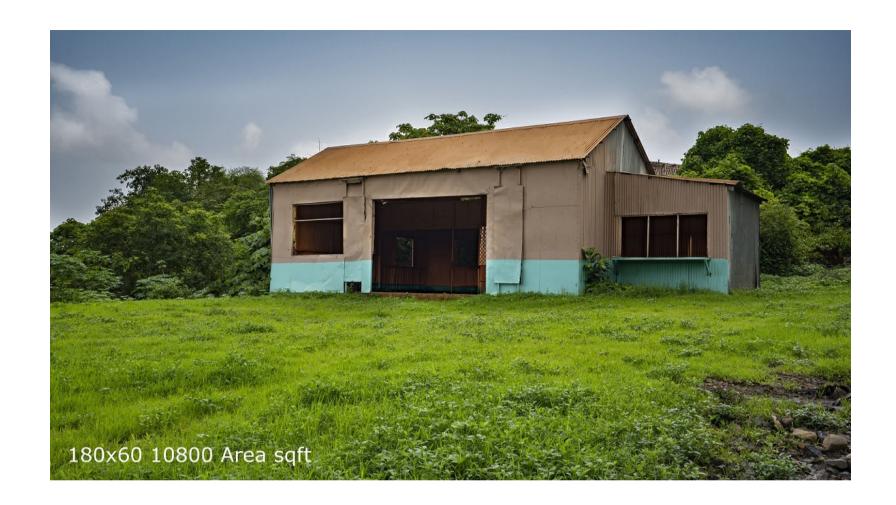

## ☆ Area Specifications

Length x width 180 ft x 60 ft

Area sft 10800

View Layout Spec. chart

| ☆ Available Services & Facilities                |
|--------------------------------------------------|
| Water Connections & Electric Connections         |
|                                                  |
|                                                  |
|                                                  |
|                                                  |
|                                                  |
|                                                  |
|                                                  |
|                                                  |
| ☆ Prominent Shoots                               |
| Imlie, Gum hai kisi ke pyaar mein                |
|                                                  |
|                                                  |
|                                                  |
|                                                  |
|                                                  |
|                                                  |
| ☆ What you can do here (Canvas your imagination) |
| what you can do here (Canvas your imagination)   |
|                                                  |
|                                                  |
|                                                  |
|                                                  |
|                                                  |
|                                                  |
|                                                  |
|                                                  |
|                                                  |