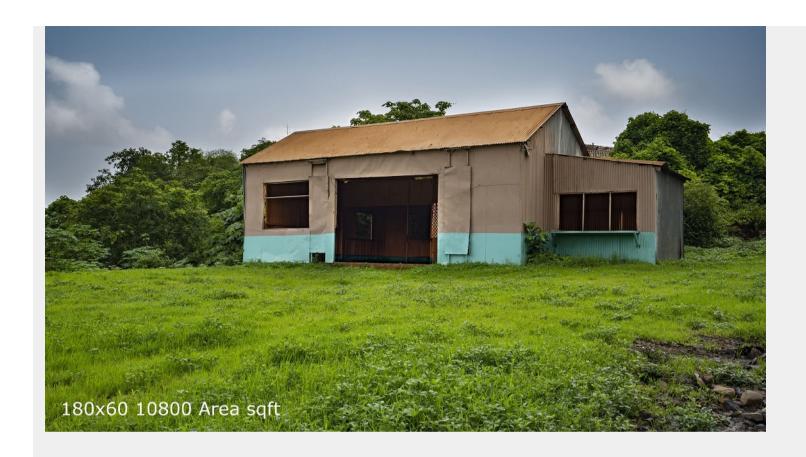

# Filmcity - Dhaba

Dhaba

## ☆ Area Specifications

Length x width 180 ft x 60 ft

Area sft 10800

View Layout Spec. chart

| ☆ Available Services & Facilities                |
|--------------------------------------------------|
| Water Connections & Electric Connections         |
|                                                  |
|                                                  |
|                                                  |
|                                                  |
|                                                  |
|                                                  |
|                                                  |
|                                                  |
| ☆ Prominent Shoots                               |
| Imlie, Gum hai kisi ke pyaar mein                |
|                                                  |
|                                                  |
|                                                  |
|                                                  |
|                                                  |
|                                                  |
| ☆ What you can do here (Canvas your imagination) |
| what you can do here (Canvas your imagination)   |
|                                                  |
|                                                  |
|                                                  |
|                                                  |
|                                                  |
|                                                  |
|                                                  |
|                                                  |
|                                                  |