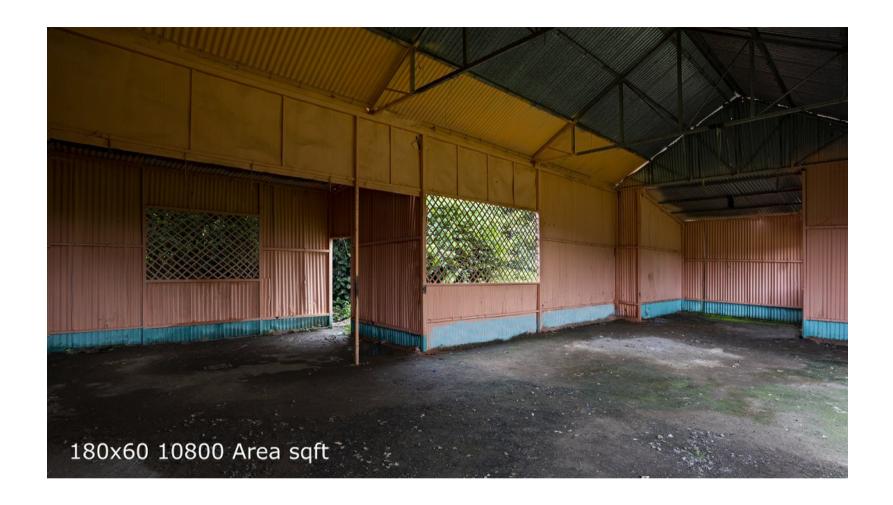

## ☆ Area Specifications

Length x width 180 ft x 60 ft

Area sft 10800

View Layout Spec. chart

| ☆ Available Services & Facilities                |
|--------------------------------------------------|
| Water Connections & Electric Connections         |
|                                                  |
|                                                  |
|                                                  |
|                                                  |
|                                                  |
|                                                  |
|                                                  |
|                                                  |
| ☆ Prominent Shoots                               |
| Imlie, Gum hai kisi ke pyaar mein                |
|                                                  |
|                                                  |
|                                                  |
|                                                  |
|                                                  |
|                                                  |
| ☆ What you can do here (Canvas your imagination) |
| what you can do here (Canvas your imagination)   |
|                                                  |
|                                                  |
|                                                  |
|                                                  |
|                                                  |
|                                                  |
|                                                  |
|                                                  |
|                                                  |