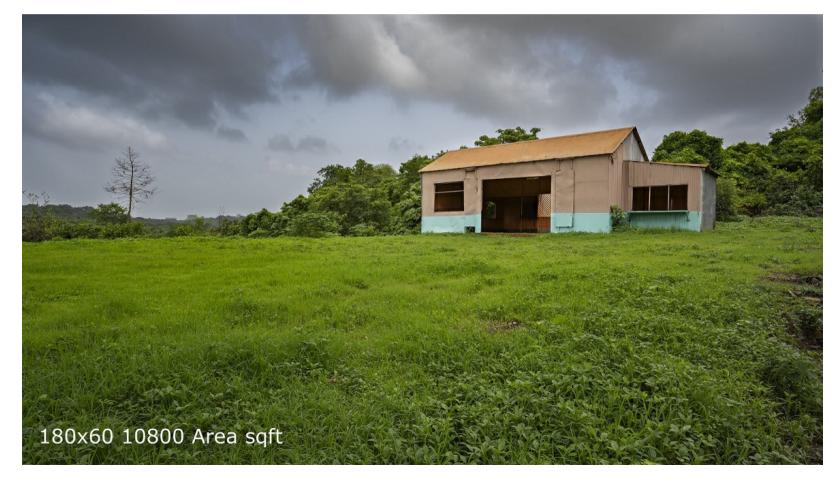

# Filmcity - Dhaba

Dhaba

## ☆ Area Specifications

Length x width 180 ft x 60 ft

Area sft 10800

View Layout Spec. chart

| ☆ Available Services & Facilities                |
|--------------------------------------------------|
| Water Connections & Electric Connections         |
|                                                  |
|                                                  |
|                                                  |
|                                                  |
|                                                  |
|                                                  |
|                                                  |
|                                                  |
| ☆ Prominent Shoots                               |
| Imlie, Gum hai kisi ke pyaar mein                |
|                                                  |
|                                                  |
|                                                  |
|                                                  |
|                                                  |
|                                                  |
| ☆ What you can do here (Canvas your imagination) |
| what you can do here (Canvas your imagination)   |
|                                                  |
|                                                  |
|                                                  |
|                                                  |
|                                                  |
|                                                  |
|                                                  |
|                                                  |
|                                                  |