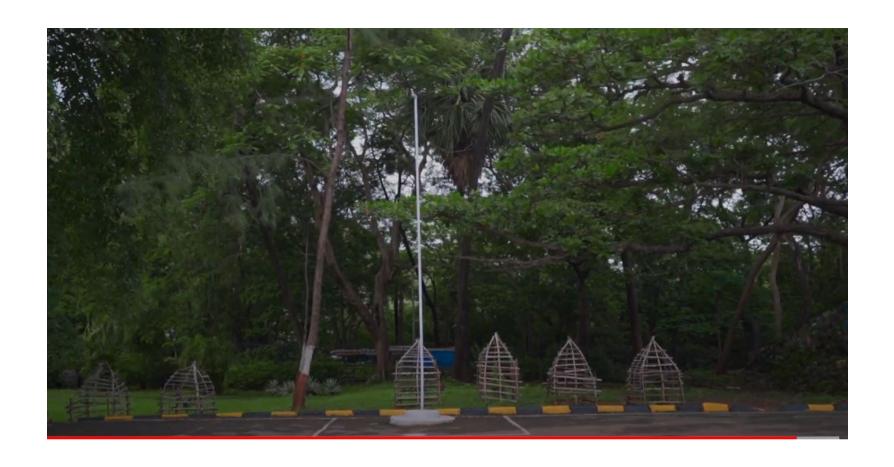

# Filmcity - Flag Pole Road with Dome Pillar Corridor & Wooden Rest House

Flag Pole Road with Dome Pillar Corridor & Wooden Rest House

## ☆ Area Specifications

Length x width -

Area sft- 20000

View Layout Spec. chart