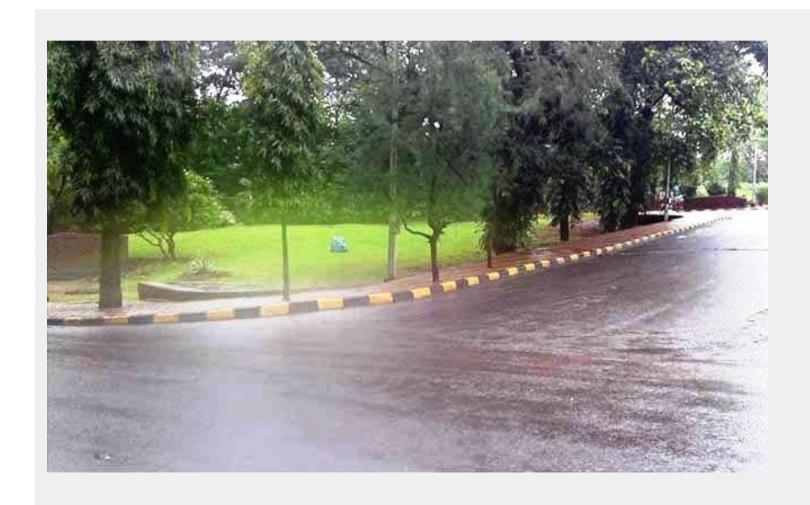

# Filmcity - Flag Pole Road with Dome Pillar Corridor & Wooden Rest House

Flag Pole Road with Dome Pillar Corridor & Wooden Rest House

## ☆ Area Specifications

Length x width -

Area sft- 20000

View Layout Spec. chart