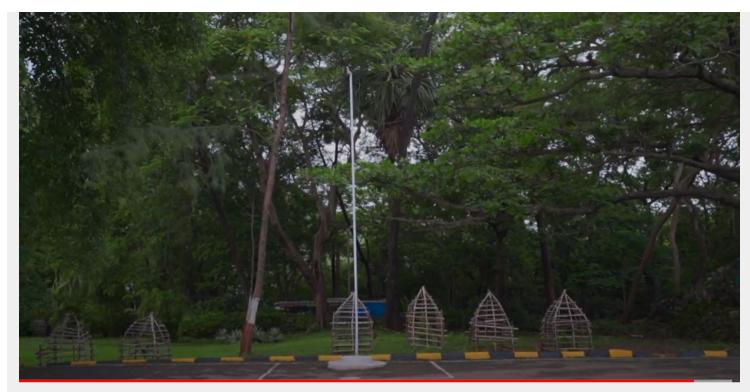

# Filmcity - Flag Pole Road with Dome Pillar Corridor & Wooden Rest House

Flag Pole Road with Dome Pillar Corridor & Wooden Rest House

## ☆ Area Specifications

Length x width -

Area sft- 20000

View Layout Spec. chart