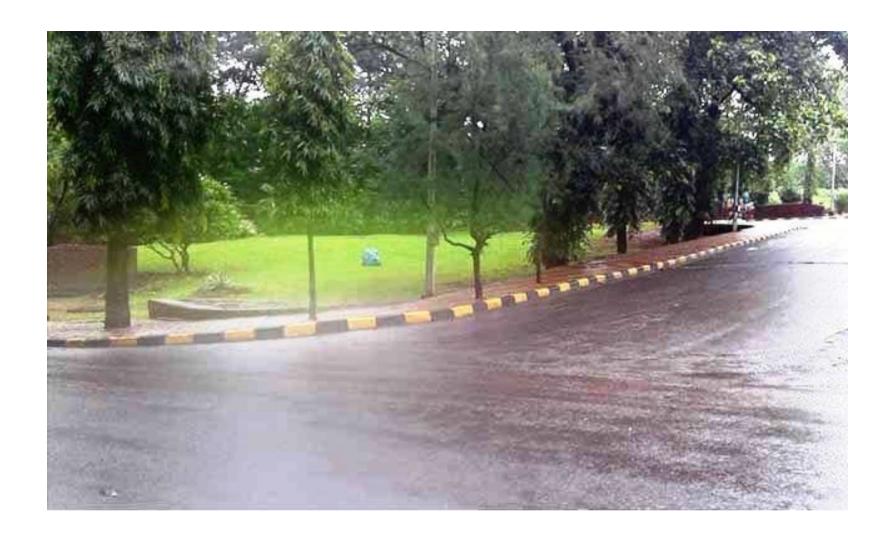

# Filmcity - Flag Pole Road with Dome Pillar Corridor & Wooden Rest House

Flag Pole Road with Dome Pillar Corridor & Wooden Rest House

## ☆ Area Specifications

Length x width -

Area sft- 20000

View Layout Spec. chart