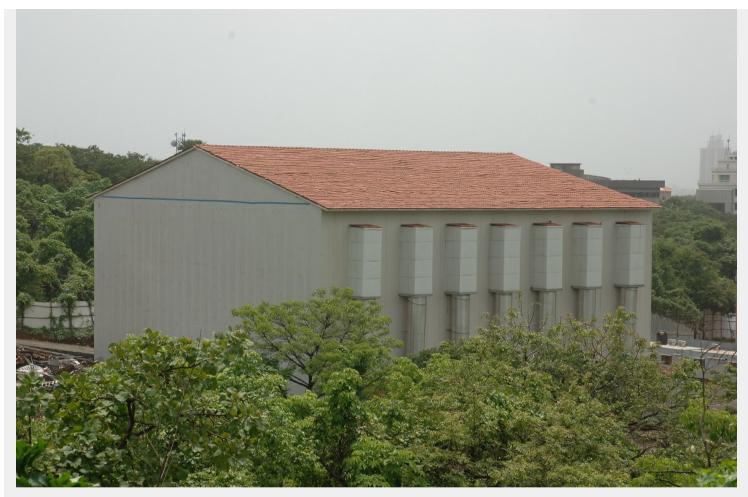

महाराष्ट्र चित्रपट, रंगभूमी आणि सांस्कृतिक विकास महामंडळ मर्यादित <sup>(महाराष्ट्र शासनाचा उपक्रम)</sup> दादासाहेब फाळके चित्रनगरी <sup>फिल्मसिटी, मुंबई</sup>

Filmcity - Kaliya Maidan Stage

KALIYA MAIDAN STAGE

 $\mathop{ \leftrightarrow} {\rm Area}$  Specifications

Length x width

Area sft: 37422

View Layout Spec. chart