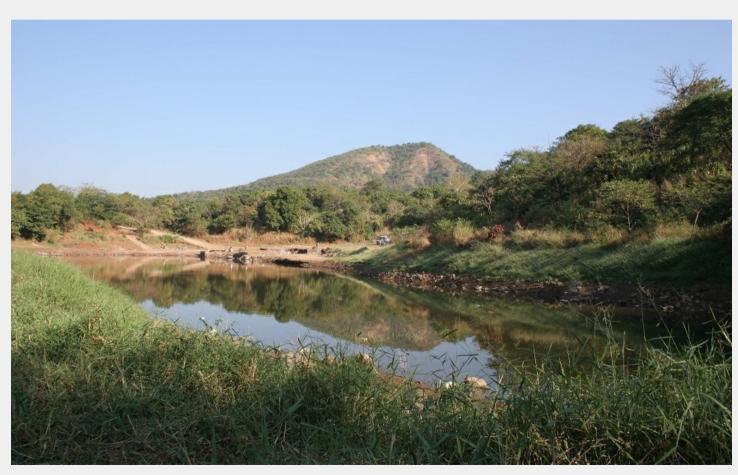

# Filmcity - LAKE ROAD

| ☆ Area Specifications                    |  |  |
|------------------------------------------|--|--|
| Length x width -                         |  |  |
| Area sft 57200                           |  |  |
| View Layout Spec. chart                  |  |  |
|                                          |  |  |
|                                          |  |  |
|                                          |  |  |
|                                          |  |  |
| ☆ Available Services & Facilities        |  |  |
| Water Connections & Electric Connections |  |  |
|                                          |  |  |
|                                          |  |  |
|                                          |  |  |
|                                          |  |  |
|                                          |  |  |
|                                          |  |  |
|                                          |  |  |
| ☆ Prominent Shoots                       |  |  |
| =                                        |  |  |
|                                          |  |  |
|                                          |  |  |
|                                          |  |  |
|                                          |  |  |
|                                          |  |  |