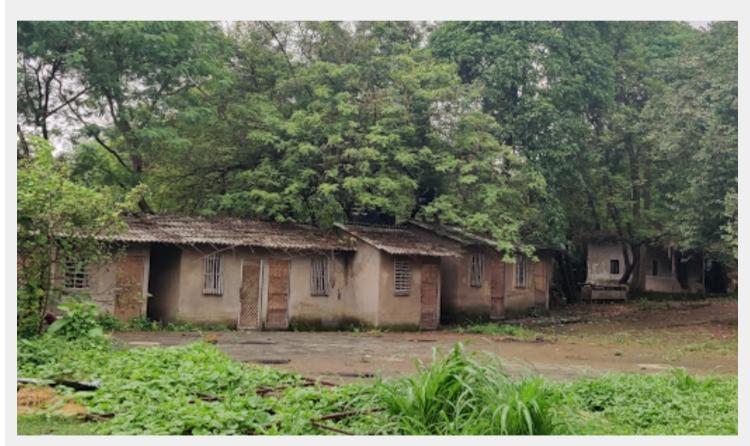

# Filmcity - Near Gautam Nagar

Near Gautam Nagar

| ☆ Area Specifications                            |
|--------------------------------------------------|
| Length x width 109 ft x 220 ft                   |
| Area sft 23980                                   |
| View Layout Spec. chart                          |
|                                                  |
|                                                  |
|                                                  |
|                                                  |
|                                                  |
| ☆ Available Services & Facilities                |
| Water Connections & Electric Connections         |
|                                                  |
|                                                  |
|                                                  |
|                                                  |
|                                                  |
|                                                  |
| ☆ Prominent Shoots                               |
|                                                  |
|                                                  |
|                                                  |
|                                                  |
|                                                  |
|                                                  |
|                                                  |
| ☆ What you can do here (Canvas your imagination) |