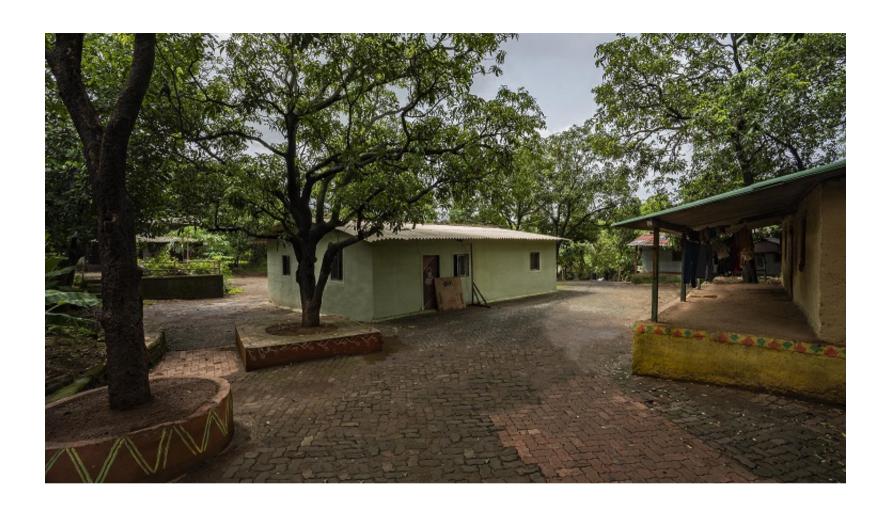

### Filmcity - OPP. RELIANCE MEDIA NO. 2 (Sadu Village)

OPP. RELIANCE MEDIA NO. 2 (Sadu Village)

### ☆ Area Specifications

Length x width

Area sft- 25600

View Layout Spec. chart

| ☆ Available Services & Facilities                |
|--------------------------------------------------|
|                                                  |
| Water Connections & Electric Connections         |
|                                                  |
|                                                  |
|                                                  |
|                                                  |
|                                                  |
|                                                  |
|                                                  |
| ☆ Prominent Shoots                               |
| Ghutan , Shapath, Apna bhi time aaega            |
|                                                  |
|                                                  |
|                                                  |
|                                                  |
|                                                  |
|                                                  |
|                                                  |
| ☆ What you can do here (Canvas your imagination) |
|                                                  |
|                                                  |
|                                                  |
|                                                  |
|                                                  |
|                                                  |
|                                                  |
|                                                  |
|                                                  |