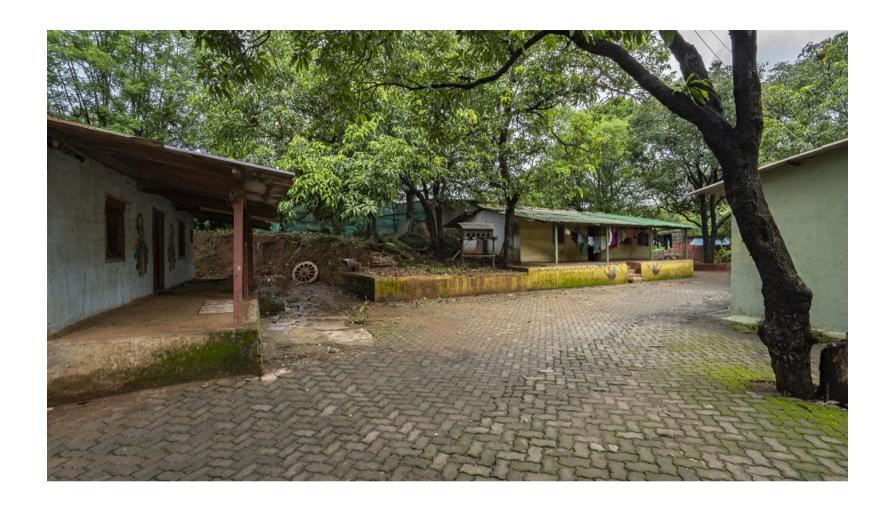

### Filmcity - OPP. RELIANCE MEDIA NO. 2 (Sadu Village)

OPP. RELIANCE MEDIA NO. 2 (Sadu Village)

### ☆ Area Specifications

Length x width

Area sft- 25600

View Layout Spec. chart

| ☆ Available Services & Facilities                |
|--------------------------------------------------|
|                                                  |
| Water Connections & Electric Connections         |
|                                                  |
|                                                  |
|                                                  |
|                                                  |
|                                                  |
|                                                  |
|                                                  |
| ☆ Prominent Shoots                               |
| Ghutan , Shapath, Apna bhi time aaega            |
|                                                  |
|                                                  |
|                                                  |
|                                                  |
|                                                  |
|                                                  |
|                                                  |
| ☆ What you can do here (Canvas your imagination) |
|                                                  |
|                                                  |
|                                                  |
|                                                  |
|                                                  |
|                                                  |
|                                                  |
|                                                  |
|                                                  |