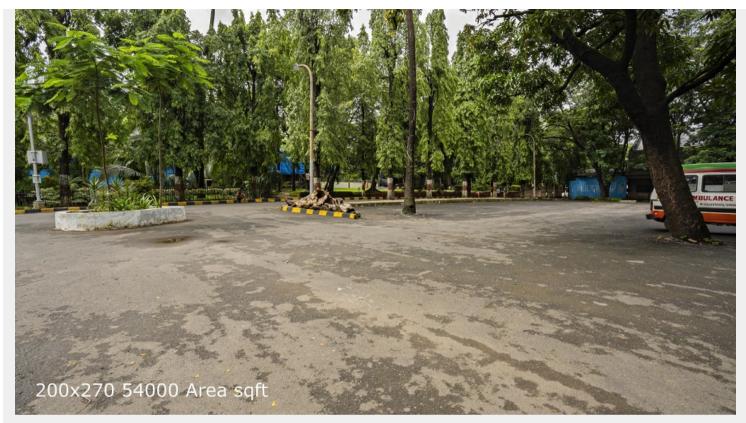

### ☆ Area Specifications

Length x width 200 ft x 270 ft

Area sft 61600

View Layout Spec. chart

| ☆ Available Services & Facilities                |  |
|--------------------------------------------------|--|
| Water Connections & Electric Connections         |  |
| Water Connections & Electric Connections         |  |
|                                                  |  |
|                                                  |  |
|                                                  |  |
|                                                  |  |
|                                                  |  |
|                                                  |  |
|                                                  |  |
| ☆ Prominent Shoots                               |  |
| Yeah rishta kya kehlata hai                      |  |
|                                                  |  |
|                                                  |  |
|                                                  |  |
|                                                  |  |
|                                                  |  |
|                                                  |  |
| ☆ What you can do here (Canvas your imagination) |  |
|                                                  |  |
|                                                  |  |
|                                                  |  |
|                                                  |  |
|                                                  |  |
|                                                  |  |
|                                                  |  |
|                                                  |  |
|                                                  |  |