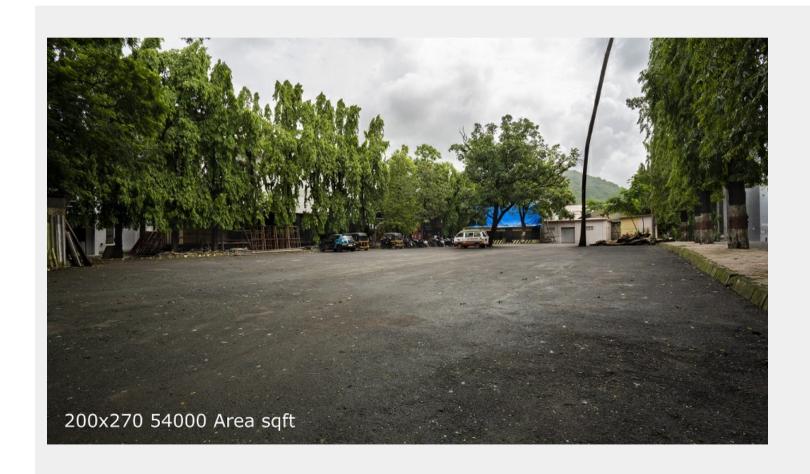

### ☆ Area Specifications

Length x width 200 ft x 270 ft

Area sft 61600

View Layout Spec. chart

| ☆ Available Services & Facilities                |  |
|--------------------------------------------------|--|
| Water Connections & Electric Connections         |  |
| Water Connections & Electric Connections         |  |
|                                                  |  |
|                                                  |  |
|                                                  |  |
|                                                  |  |
|                                                  |  |
|                                                  |  |
|                                                  |  |
| ☆ Prominent Shoots                               |  |
| Yeah rishta kya kehlata hai                      |  |
|                                                  |  |
|                                                  |  |
|                                                  |  |
|                                                  |  |
|                                                  |  |
|                                                  |  |
| ☆ What you can do here (Canvas your imagination) |  |
|                                                  |  |
|                                                  |  |
|                                                  |  |
|                                                  |  |
|                                                  |  |
|                                                  |  |
|                                                  |  |
|                                                  |  |
|                                                  |  |