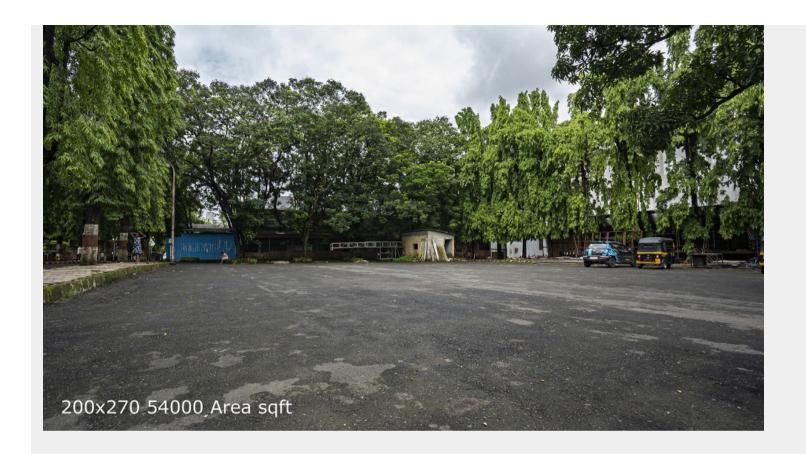

### ☆ Area Specifications

Length x width 200 ft x 270 ft

Area sft 61600

View Layout Spec. chart

| ☆ Available Services & Facilities                |  |
|--------------------------------------------------|--|
| Water Connections & Electric Connections         |  |
| Water Connections & Electric Connections         |  |
|                                                  |  |
|                                                  |  |
|                                                  |  |
|                                                  |  |
|                                                  |  |
|                                                  |  |
|                                                  |  |
| ☆ Prominent Shoots                               |  |
| Yeah rishta kya kehlata hai                      |  |
|                                                  |  |
|                                                  |  |
|                                                  |  |
|                                                  |  |
|                                                  |  |
|                                                  |  |
| ☆ What you can do here (Canvas your imagination) |  |
|                                                  |  |
|                                                  |  |
|                                                  |  |
|                                                  |  |
|                                                  |  |
|                                                  |  |
|                                                  |  |
|                                                  |  |
|                                                  |  |