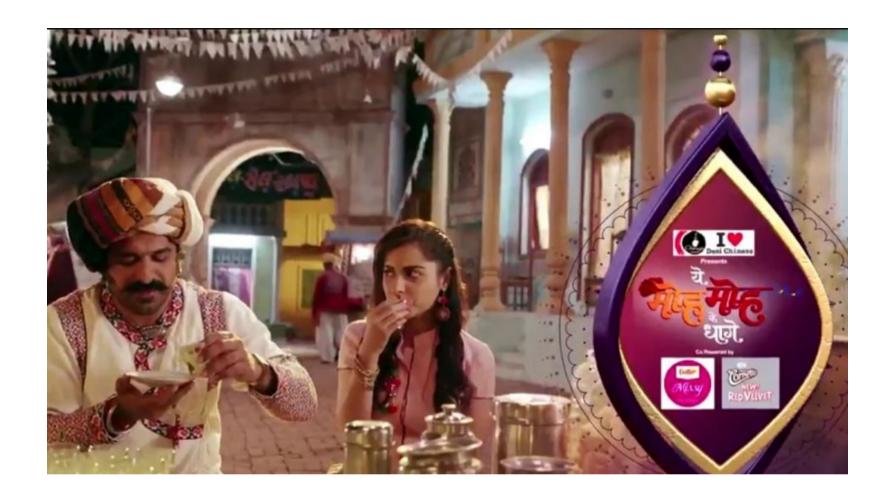

g<br>Charges for<br>24 Hrs. | SET CONST. For first two<br>days and dism. for last two<br>days           | Shooting<br>Charges for<br>24 Hrs. | SET CONST. For first two<br>days and dism. for last two<br>days | Shooting<br>Charges for<br>24 Hrs. |
| Rs. 14326                                                       | Rs. 28652                          | Rs. 7163                                                                  | Rs. 14326                          | Rs. 10745                                                       | Rs. 21489                          |

### \*Note:

- 1. Electricity Charges: Rs. 4,500/- for 12 Hours and Rs. 6,000/- for 12 Hours to 24 Hours
- 2. Double rent will be charged for the Locations / Studios if booked for an "Event".

**Iconic Sets** 

Few set done here





\_\_\_\_\_\_