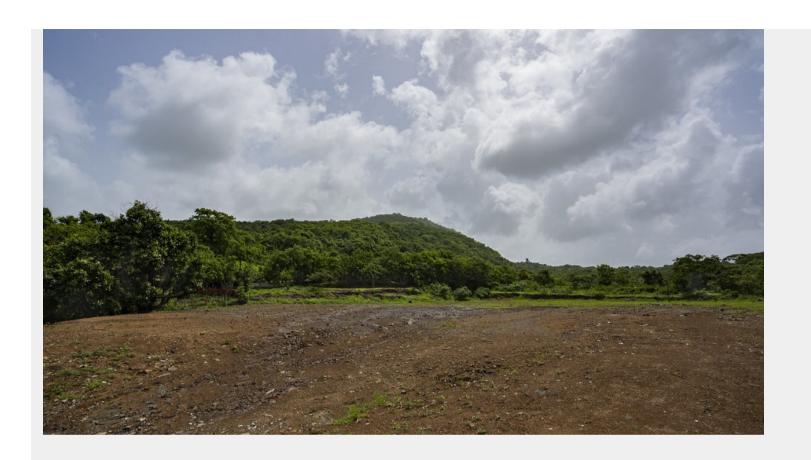

# Filmcity - Rock on 2

ROCK ON - 2

# ☆ Area Specifications

Length x width

Area sft: 47600

View Layout Spec. chart

| ☆ Available Services & Facilities                |
|--------------------------------------------------|
| Water Connections & Electric Connections         |
|                                                  |
|                                                  |
|                                                  |
|                                                  |
|                                                  |
|                                                  |
|                                                  |
|                                                  |
| ☆ Prominent Shoots                               |
| Rock, Yeh unn Dino ki baat hain, Tubelight       |
|                                                  |
|                                                  |
|                                                  |
|                                                  |
|                                                  |
|                                                  |
|                                                  |
|                                                  |
| ☆ What you can do here (Canvas your imagination) |
|                                                  |
|                                                  |
|                                                  |
|                                                  |
|                                                  |
|                                                  |
|                                                  |
|                                                  |
|                                                  |
|                                                  |