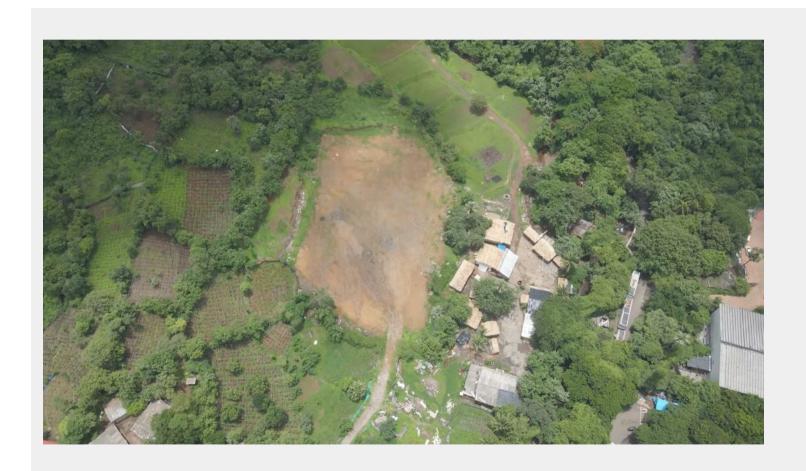

# Filmcity - Rock on 2

ROCK ON - 2

# ☆ Area Specifications

Length x width

Area sft: 47600

View Layout Spec. chart

| ☆ Available Services & Facilities                |
|--------------------------------------------------|
| Water Connections & Electric Connections         |
|                                                  |
|                                                  |
|                                                  |
|                                                  |
|                                                  |
|                                                  |
|                                                  |
|                                                  |
| ☆ Prominent Shoots                               |
| Rock, Yeh unn Dino ki baat hain, Tubelight       |
|                                                  |
|                                                  |
|                                                  |
|                                                  |
|                                                  |
|                                                  |
|                                                  |
|                                                  |
| ☆ What you can do here (Canvas your imagination) |
|                                                  |
|                                                  |
|                                                  |
|                                                  |
|                                                  |
|                                                  |
|                                                  |
|                                                  |
|                                                  |
|                                                  |