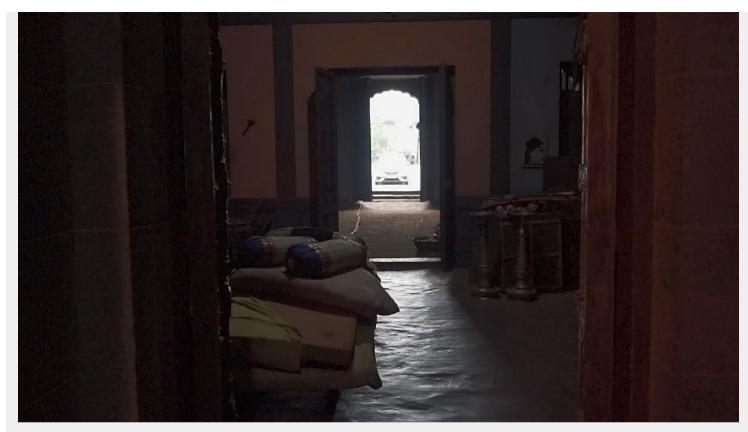

## Filmcity - Saltanant Valley No. 2

Saltanant Vally 2

# ☆ Area Specifications

Length x width 115 ft x 55 ft

Area sft 6325

View Layout Spec. chart

| ☆ Available Services & Facilities                            |
|--------------------------------------------------------------|
| Water Connections & Electric Connections                     |
|                                                              |
|                                                              |
|                                                              |
|                                                              |
|                                                              |
|                                                              |
| ☆ Prominent Shoots                                           |
| Chidiya Ghar, Peterson Hill, Saltanat, Swaraj Janani Jijabai |
|                                                              |
|                                                              |
|                                                              |
|                                                              |
|                                                              |
|                                                              |
| ☆ What you can do here (Canvas your imagination)             |
| Rajmahal, Fort                                               |
|                                                              |
|                                                              |
|                                                              |
|                                                              |
|                                                              |
|                                                              |
|                                                              |

### **Iconic Sets**

Few set done here