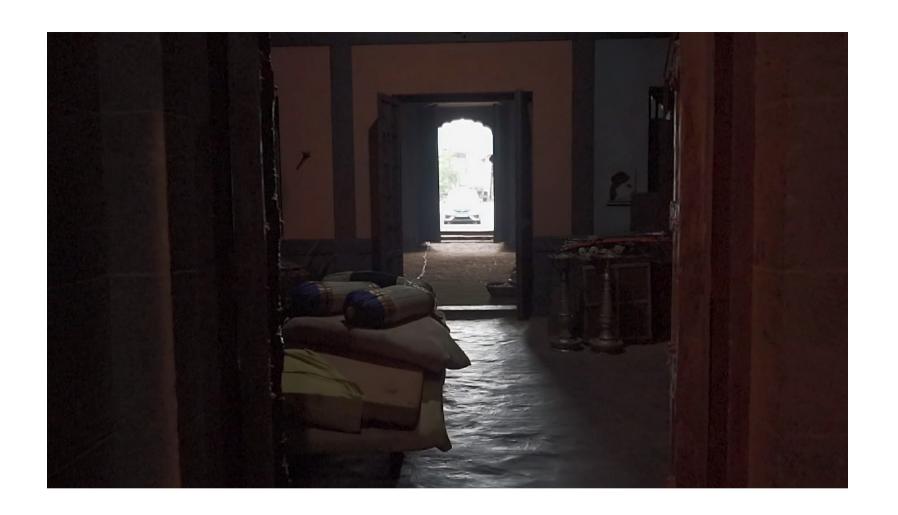

## Filmcity - Saltanant Valley No. 2

Saltanant Vally 2

# ☆ Area Specifications

Length x width 115 ft x 55 ft

Area sft 6325

View Layout Spec. chart

| ☆ Available Services & Facilities                            |
|--------------------------------------------------------------|
| Water Connections & Electric Connections                     |
|                                                              |
|                                                              |
|                                                              |
|                                                              |
|                                                              |
|                                                              |
| ☆ Prominent Shoots                                           |
| Chidiya Ghar, Peterson Hill, Saltanat, Swaraj Janani Jijabai |
|                                                              |
|                                                              |
|                                                              |
|                                                              |
|                                                              |
|                                                              |
| ☆ What you can do here (Canvas your imagination)             |
| Rajmahal, Fort                                               |
|                                                              |
|                                                              |
|                                                              |
|                                                              |
|                                                              |
|                                                              |
|                                                              |

### **Iconic Sets**

Few set done here