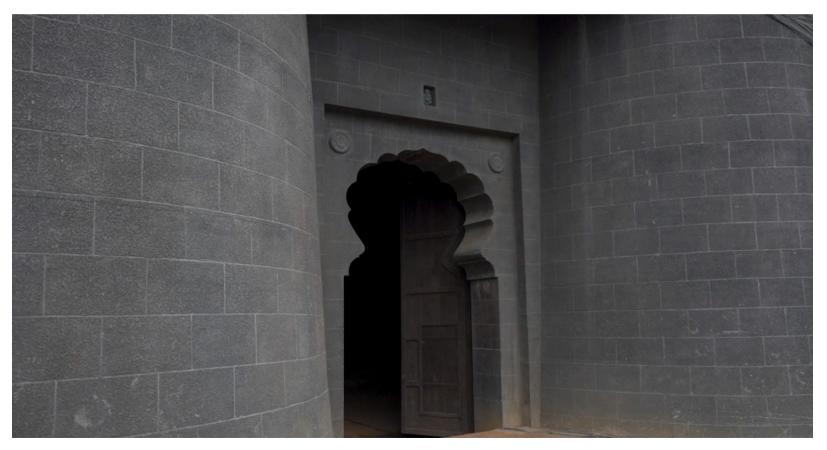

## Filmcity - Saltanant Valley No. 2

Saltanant Vally 2

# ☆ Area Specifications

Length x width 115 ft x 55 ft

Area sft 6325

View Layout Spec. chart

| ☆ Available Services & Facilities                            |
|--------------------------------------------------------------|
| Water Connections & Electric Connections                     |
|                                                              |
|                                                              |
|                                                              |
|                                                              |
|                                                              |
|                                                              |
| ☆ Prominent Shoots                                           |
| Chidiya Ghar, Peterson Hill, Saltanat, Swaraj Janani Jijabai |
|                                                              |
|                                                              |
|                                                              |
|                                                              |
|                                                              |
|                                                              |
| ☆ What you can do here (Canvas your imagination)             |
| Rajmahal, Fort                                               |
|                                                              |
|                                                              |
|                                                              |
|                                                              |
|                                                              |
|                                                              |
|                                                              |

### **Iconic Sets**

Few set done here