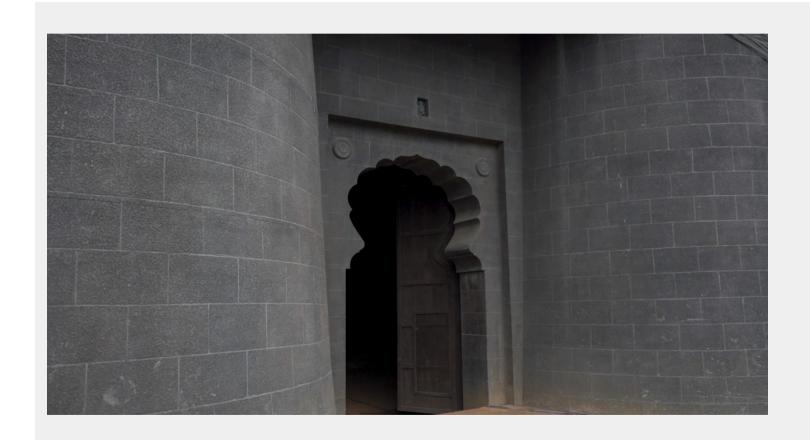

## Filmcity - Saltanant Valley No. 2

Saltanant Vally 2

# ☆ Area Specifications

Length x width 115 ft x 55 ft

Area sft 6325

View Layout Spec. chart

| ☆ Available Services & Facilities                            |
|--------------------------------------------------------------|
| Water Connections & Electric Connections                     |
|                                                              |
|                                                              |
|                                                              |
|                                                              |
|                                                              |
|                                                              |
| ☆ Prominent Shoots                                           |
| Chidiya Ghar, Peterson Hill, Saltanat, Swaraj Janani Jijabai |
|                                                              |
|                                                              |
|                                                              |
|                                                              |
|                                                              |
|                                                              |
| ☆ What you can do here (Canvas your imagination)             |
| Rajmahal, Fort                                               |
|                                                              |
|                                                              |
|                                                              |
|                                                              |
|                                                              |
|                                                              |
|                                                              |

### **Iconic Sets**

Few set done here