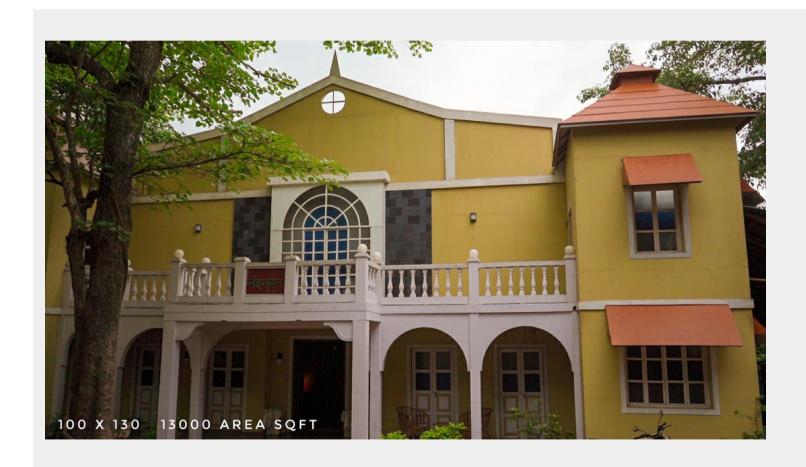

## 

Length x width 100 ft x 130 ft

Area sft 36675

View Layout Spec. chart

| ☆ Available Services & Facilities                |   |
|--------------------------------------------------|---|
| Water Connections & Electric Connections         |   |
|                                                  |   |
|                                                  |   |
|                                                  |   |
|                                                  |   |
|                                                  |   |
|                                                  |   |
| ☆ Prominent Shoots                               |   |
| Samrat, Ganpati Bappa Morya                      |   |
|                                                  |   |
|                                                  |   |
|                                                  |   |
|                                                  |   |
|                                                  |   |
|                                                  | ~ |
| ☆ What you can do here (Canvas your imagination) |   |
|                                                  |   |
|                                                  |   |
|                                                  |   |
|                                                  |   |
|                                                  |   |
|                                                  |   |
|                                                  |   |
|                                                  |   |