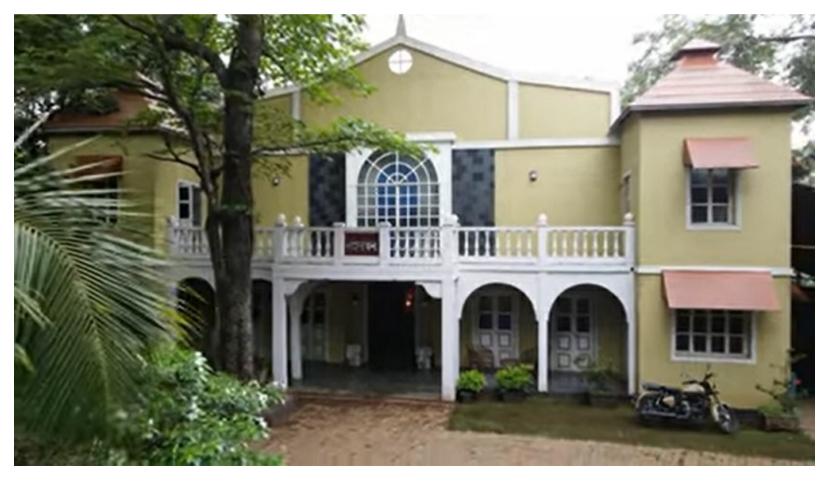

## 

Length x width 100 ft x 130 ft

Area sft 36675

View Layout Spec. chart

| ☆ Available Services & Facilities                |   |
|--------------------------------------------------|---|
| Water Connections & Electric Connections         |   |
|                                                  |   |
|                                                  |   |
|                                                  |   |
|                                                  |   |
|                                                  |   |
|                                                  |   |
| ☆ Prominent Shoots                               |   |
| Samrat, Ganpati Bappa Morya                      |   |
|                                                  |   |
|                                                  |   |
|                                                  |   |
|                                                  |   |
|                                                  |   |
|                                                  | ~ |
| ☆ What you can do here (Canvas your imagination) |   |
|                                                  |   |
|                                                  |   |
|                                                  |   |
|                                                  |   |
|                                                  |   |
|                                                  |   |
|                                                  |   |
|                                                  |   |