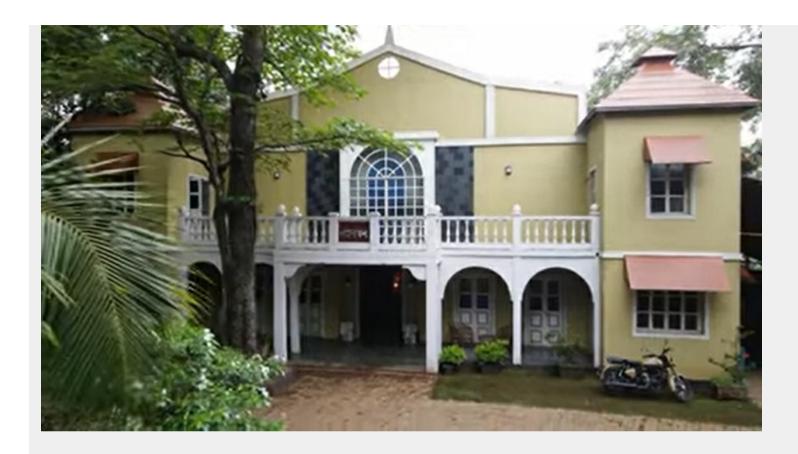

## 

Length x width 100 ft x 130 ft

Area sft 36675

View Layout Spec. chart

| ☆ Available Services & Facilities                |   |
|--------------------------------------------------|---|
| Water Connections & Electric Connections         |   |
|                                                  |   |
|                                                  |   |
|                                                  |   |
|                                                  |   |
|                                                  |   |
|                                                  |   |
| ☆ Prominent Shoots                               |   |
| Samrat, Ganpati Bappa Morya                      |   |
|                                                  |   |
|                                                  |   |
|                                                  |   |
|                                                  |   |
|                                                  |   |
|                                                  | ~ |
| ☆ What you can do here (Canvas your imagination) |   |
|                                                  |   |
|                                                  |   |
|                                                  |   |
|                                                  |   |
|                                                  |   |
|                                                  |   |
|                                                  |   |
|                                                  |   |