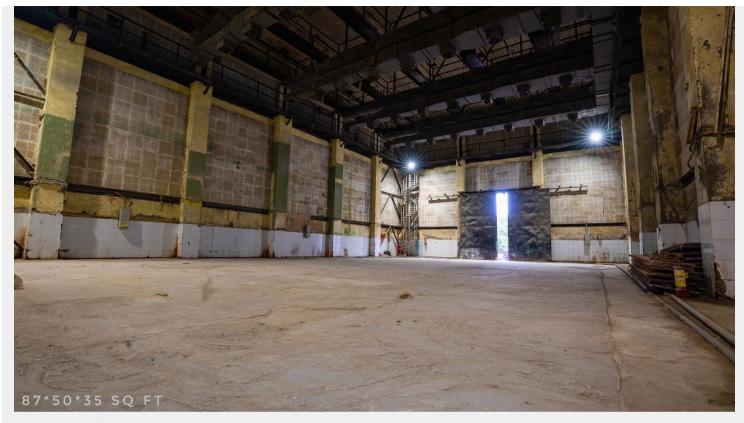

# महाराष्ट्र चित्रपट, रंगभूमी आणि सांस्कृतिक विकास महामंडळ मर्यादित (महाराष्ट्र शासनाचा उपक्रम) दादासाहेब फाळके चित्रनगरी फिल्मिसटी, मुंबई

Filmcity - Studio No. 1

This is AC Studio

# ☆ Area Specifications

Length x width 87 ft x 50 ft

Height 35 ft

Total floor space 404.28 sq ft

View Layout Spec. chart

| ☆ Available Services & Facilities                |
|--------------------------------------------------|
| → AC & Electric Connections                      |
| → Electricity Supply Available: 75 K.W.          |
|                                                  |
|                                                  |
|                                                  |
|                                                  |
|                                                  |
| ☆ Prominent Shoots                               |
| A Profilment Shoots                              |
|                                                  |
|                                                  |
|                                                  |
|                                                  |
|                                                  |
|                                                  |
| ☆ What you can do here (Canvas your imagination) |
|                                                  |
|                                                  |
|                                                  |
|                                                  |
|                                                  |
|                                                  |
|                                                  |
|                                                  |