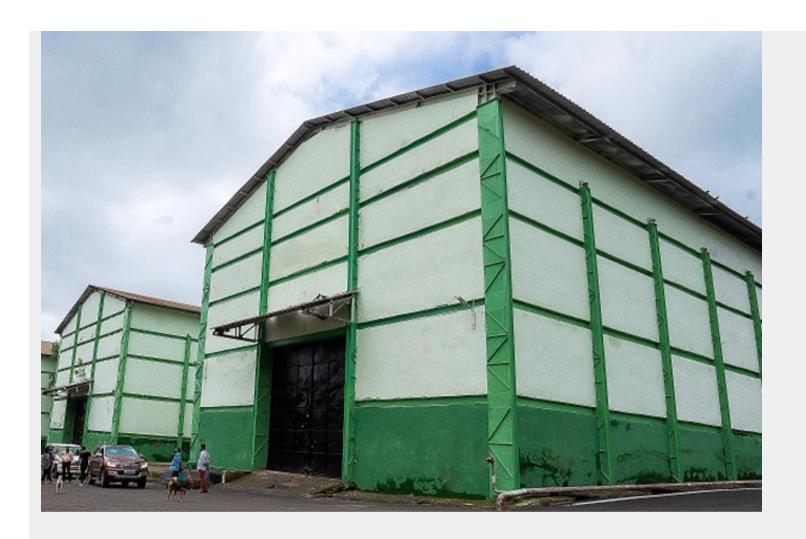

## महाराष्ट्र चित्रपट, रंगभूमी आणि सांस्कृतिक विकास महामंडळ मर्यादित (महाराष्ट्र शासनाचा उपक्रम) दादासाहेब फाळके चित्रनगरी फिल्मिसटी, मुंबई

Filmcity - Studio No. 12

Studio - 12