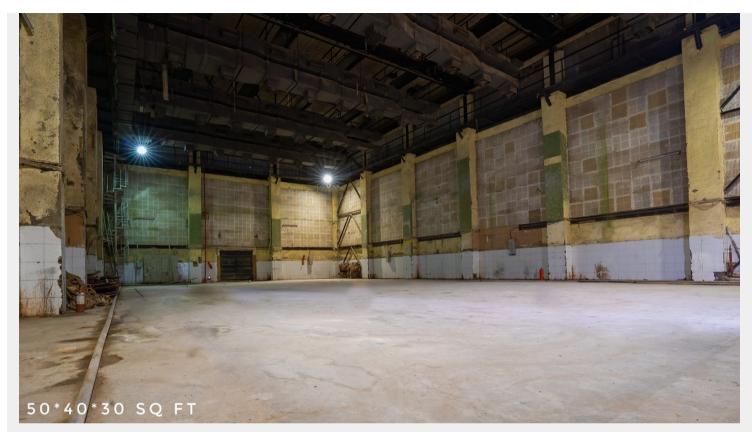

## 

Length x width 50 ft x 40 ft

Height 30 ft

Total floor space 185.87 sq ft

View Layout Spec. chart