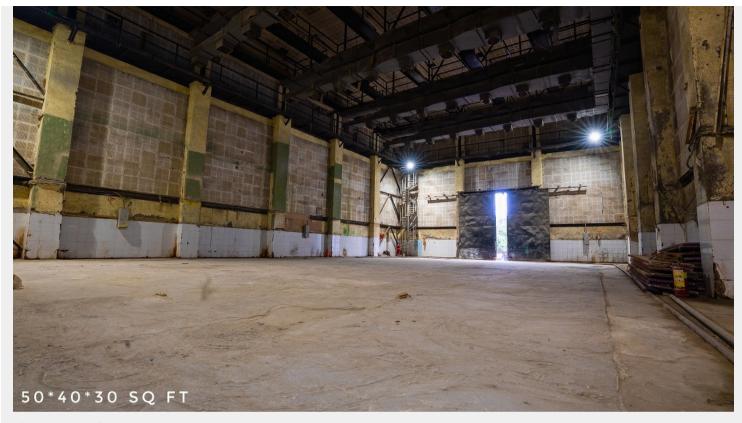

# Filmcity - Studio No. 15

This is AC Studio

# ☆ Area Specifications

Length x width 50 ft x 40 ft

Height 30 ft

Total floor space 185.87 sq ft

View Layout Spec. chart

| ☆ Available Services & Facilities                                |
|------------------------------------------------------------------|
| → AC & Electric Connections  The stricity County August by SO KW |
| → Electricity Supply Available: 50 K.W.                          |
|                                                                  |
|                                                                  |
|                                                                  |
|                                                                  |
|                                                                  |
|                                                                  |
| ☆ Prominent Shoots                                               |
| Dabang-3, De de pyaar de, Ek bramh Sarv gunn sammpan             |
|                                                                  |
|                                                                  |
|                                                                  |
|                                                                  |
|                                                                  |
| A NAThert way can do have (Convey your incomination)             |
| ☆ What you can do here (Canvas your imagination)                 |
|                                                                  |
|                                                                  |
|                                                                  |
|                                                                  |
|                                                                  |
|                                                                  |
|                                                                  |
|                                                                  |