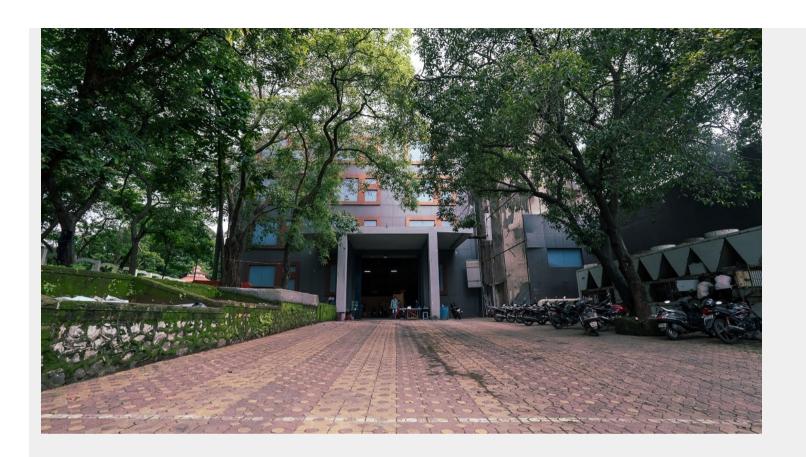

# महाराष्ट्र चित्रपट, रंगभूमी आणि सांस्कृतिक विकास महामंडळ मर्यादित (महाराष्ट्र शासनाचा उपक्रम) दादासाहेब फाळके चित्रनगरी फिल्मिसिटी, मुंबई



# Filmcity - Studio No. 2









This is AC Studio

# ☆ Area Specifications

Length x width 130 ft x 65 ft

Height 40 ft

Total floor space 785.32 sq ft

View Layout Spec. chart

| ☆ Available Services & Facilities                |
|--------------------------------------------------|
| → AC & Electric Connections                      |
| → Electricity Supply Available: 100 K.W.         |
|                                                  |
|                                                  |
|                                                  |
|                                                  |
|                                                  |
|                                                  |
| ☆ Prominent Shoots                               |
|                                                  |
|