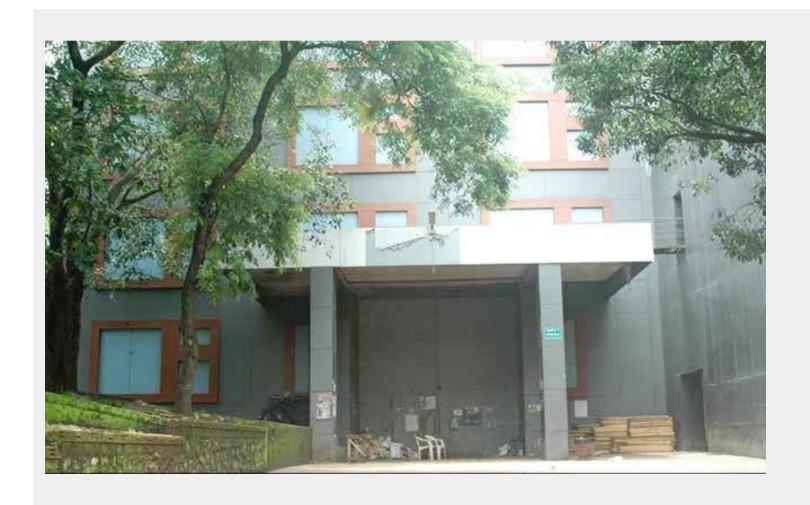

# महाराष्ट्र चित्रपट, रंगभूमी आणि सांस्कृतिक विकास महामंडळ मर्यादित (महाराष्ट्र शासनाचा उपक्रम) दादासाहेब फाळके चित्रनगरी फिल्मिसिटी, मुंबई



# Filmcity - Studio No. 2









This is AC Studio

# ☆ Area Specifications

Length x width 130 ft x 65 ft

Height 40 ft

Total floor space 785.32 sq ft

View Layout Spec. chart

| ☆ Available Services & Facilities                |
|--------------------------------------------------|
| → AC & Electric Connections                      |
| → Electricity Supply Available: 100 K.W.         |
|                                                  |
|                                                  |
|                                                  |
|                                                  |
|                                                  |
|                                                  |
| ☆ Prominent Shoots                               |
|                                                  |
|