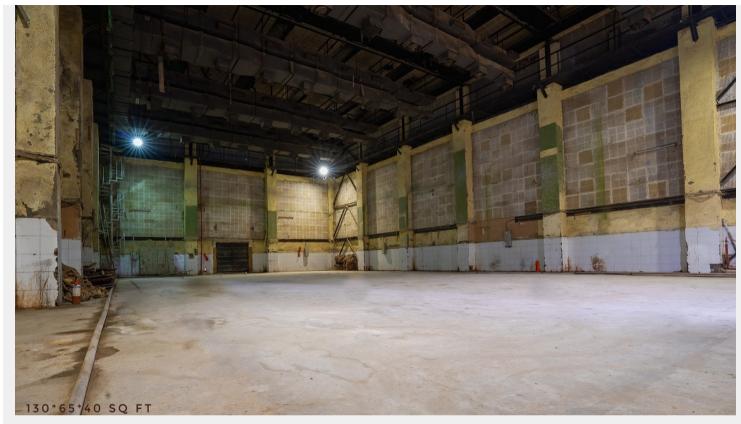

# ☆ Area Specifications

Length x width 130 ft x 65 ft

Height 40 ft

Total floor space 785.32 sq ft

View Layout Spec. chart

| ☆ Available Services & Facilities                |
|--------------------------------------------------|
| → AC & Electric Connections                      |
| → Electricity Supply Available: 100 K.W.         |
|                                                  |
|                                                  |
|                                                  |
|                                                  |
|                                                  |
|                                                  |
| ☆ Prominent Shoots                               |
|                                                  |
|                                                  |
|                                                  |
|                                                  |
|                                                  |
|                                                  |
| ☆ What you can do here (Canvas your imagination) |
|                                                  |
|                                                  |
|                                                  |
|                                                  |
|                                                  |
|                                                  |
|                                                  |
|                                                  |