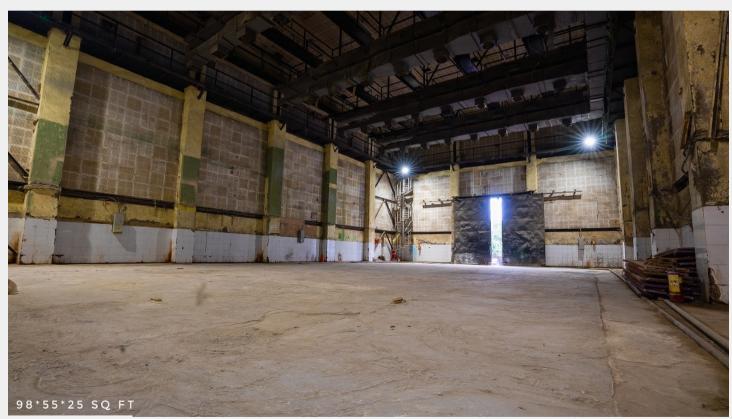

# Filmcity - Studio No. 3

This is Non Ac Studio

# ☆ Area Specifications

→ Length x width 98 ft x 55 ft

Height 25 ft

Total floor space 500.93 sq ft

View Layout Spec. chart