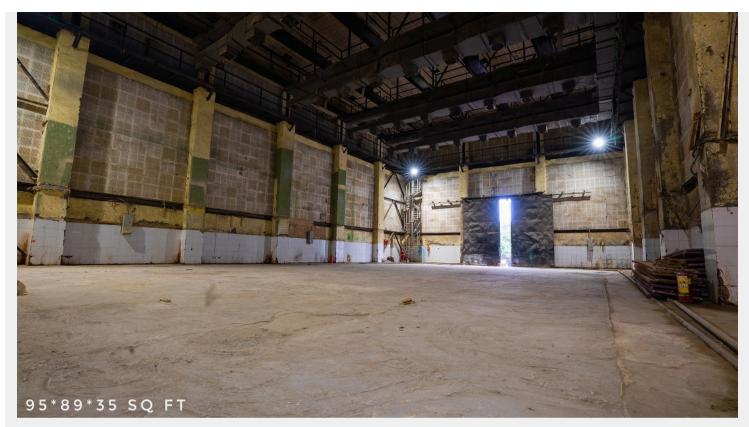

## riangle Area Specifications

Length x width 95 ft x 89 ft

Height 35 ft

Total floor space 785.78 sq ft

View Layout Spec. chart