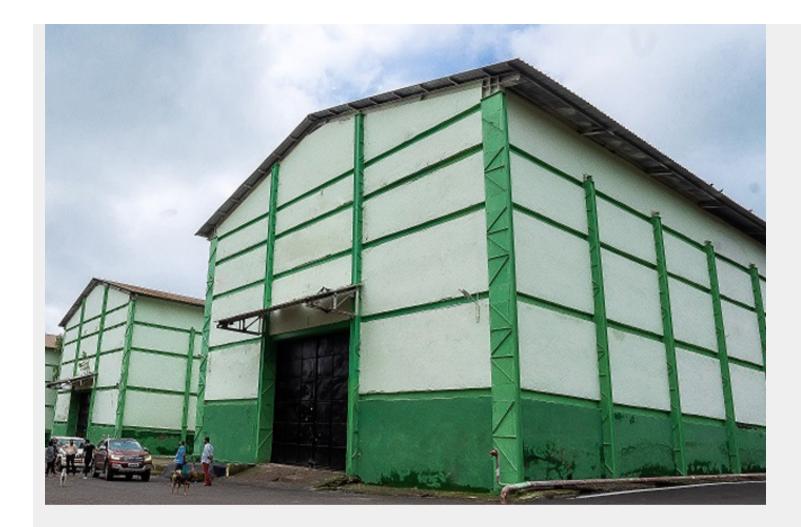

महाराष्ट्र चित्रपट, रंगभूमी आणि सांस्कृतिक विकास महामंडळ मर्यादित <sup>(महाराष्ट्र शासनाचा उपक्रम)</sup> दादासाहेब फाळके चित्रनगरी <sup>फिल्मसिटी, मुंबई</sup>

Filmcity - Studio No. 8

This is AC Studio

| ☆ Area Specific     | ations        |  |  |
|---------------------|---------------|--|--|
| Length x width      | 89 ft x 50 ft |  |  |
| Height              | 30 ft         |  |  |
| Total floor space   | 413.57 sq ft  |  |  |
| View Layout Spec. c | hart          |  |  |