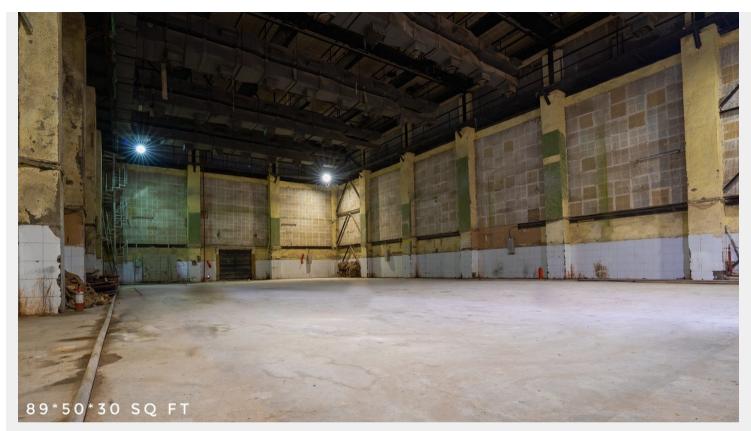

महाराष्ट्र चित्रपट, रंगभूमी आणि सांस्कृतिक विकास महामंडळ मर्यादित <sup>(महाराष्ट्र शासनाचा उपक्रम)</sup> दादासाहेब फाळके चित्रनगरी <sup>फिल्मसिटी, मुंबई</sup>

Filmcity - Studio No. 8

This is AC Studio

| ☆ Area Specific     | ations        |  |  |
|---------------------|---------------|--|--|
| Length x width      | 89 ft x 50 ft |  |  |
| Height              | 30 ft         |  |  |
| Total floor space   | 413.57 sq ft  |  |  |
| View Layout Spec. c | hart          |  |  |