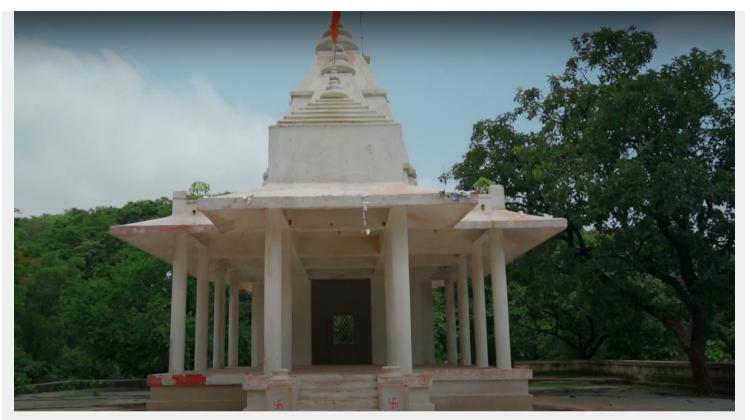

# महाराष्ट्र चित्रपट, रंगभूमी आणि सांस्कृतिक विकास महामंडळ मर्यादित <sup>(महाराष्ट्र शासनाचा उपक्रम)</sup> दादासाहेब फाळके चित्रनगरी <sup>फिल्मसिटी, मुंबई</sup>

Temple and Temple Maidan

### riangle Area Specifications

Length x width

Area sft; 38500

View Layout Spec. chart

### $\Uparrow$ Available Services & Facilities

Water Connections & Electric Connections

#### riangle Prominent Shoots

"Jabria Jodi, Dabang, Kuchkuch hota hai, Dhudh Ka karj, Bagban, Simmba, Koi Mil Gaya, Gabbarm, Singham karan Arjun, Deewar, Janjir, Jagga Jasus, Dil, Bhutacha Hanumun

 $\clubsuit$  What you can do here (Canvas your imagination)