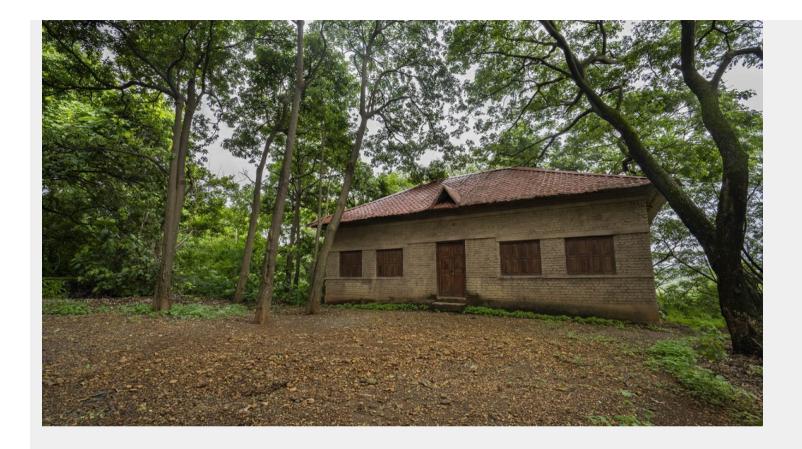

Village House Big and Small Surrounding Area

## riangle Area Specifications

Length x width -

Area sft - 6160

View Layout Spec. chart