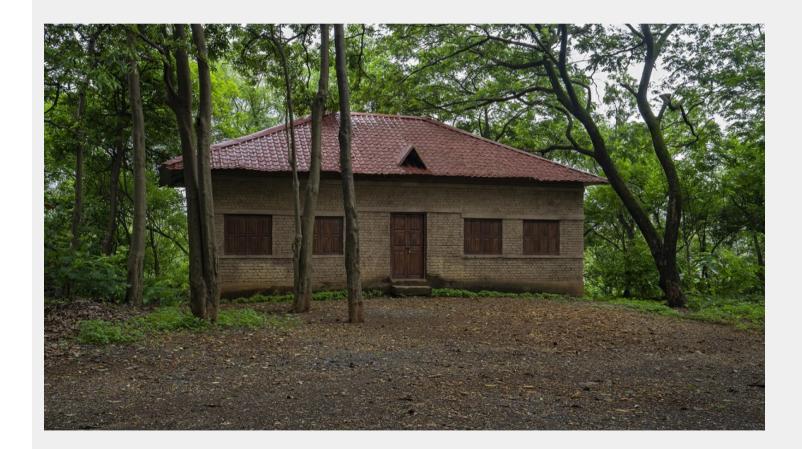

Village House Big and Small Surrounding Area

## riangle Area Specifications

Length x width -

Area sft - 6160

View Layout Spec. chart