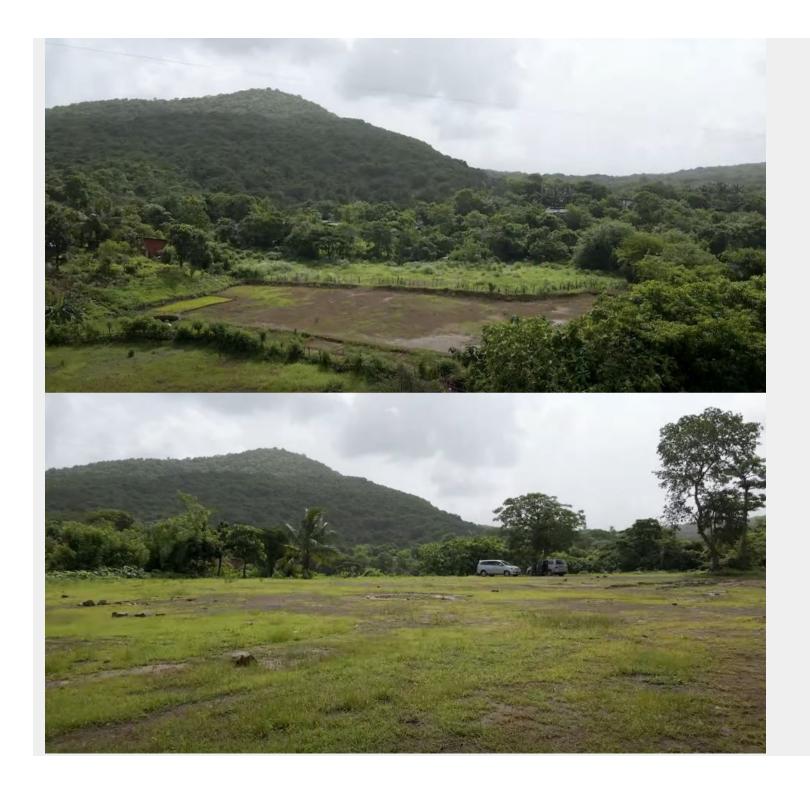

## WHISTLING WOOD MAIDAN (1, 2 & 3)

# ☆ Area Specifications

Length x width 200ft x 180ft, 300ft x 214ft, 350ft x 150ft

Area sft 36000, 64316.39, 52500

View Layout Spec. chart