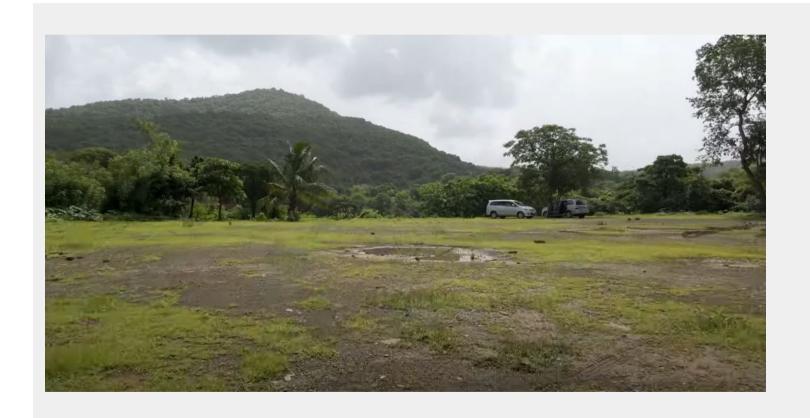

## WHISTLING WOOD MAIDAN (1, 2 & 3)

# ☆ Area Specifications

Length x width 200ft x 180ft, 300ft x 214ft, 350ft x 150ft

Area sft 36000, 64316.39, 52500

View Layout Spec. chart