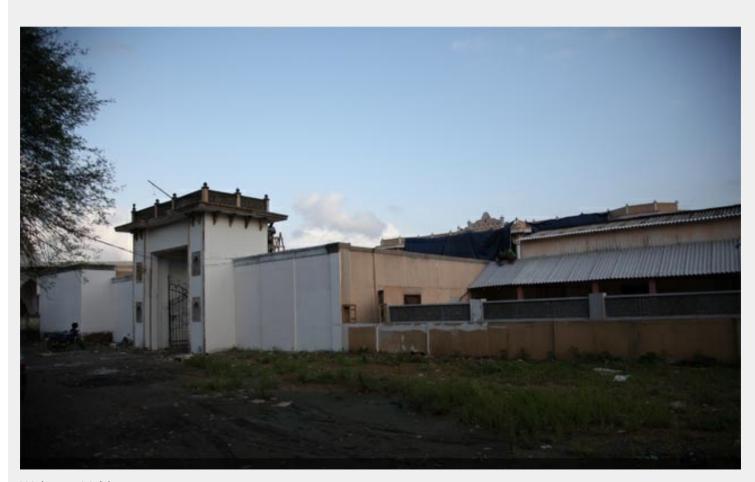

### Filmcity - Welcome Maidan

Welcome Maidan

## ☆ Area Specifications Length x width 200 ft x 300 ft Area sft 60000 View Layout Spec. chart ☆ Available Services & Facilities Water Connections & Electric Connections ☆ Prominent Shoots Welcome. Big Boss (Kannad), SarvGun Samppan, agle janam mohe bitiya hi kijo. Manmarziyaan, Khai Pili. Happy New Year ☆ What you can do here (Canvas your imagination)