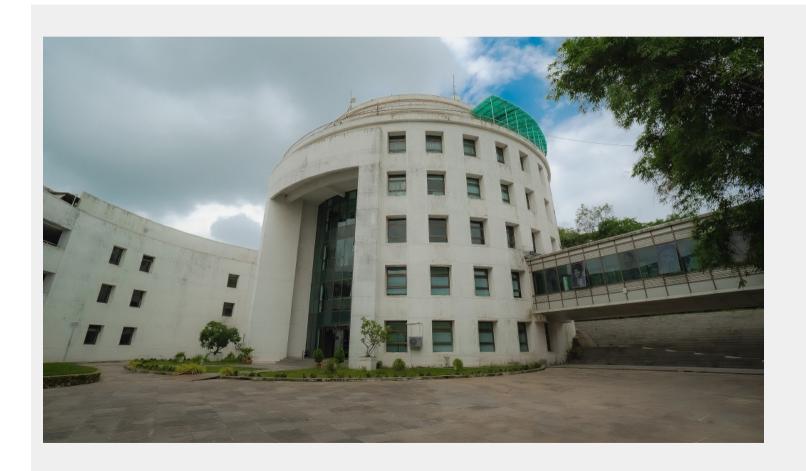

### Filmcity - Whistling Wood Building Com.

WHISTLING WOOD COMPLEX

### ☆ Area Specifications

Length x width -

Area sft - 2,39,580

View Layout Spec. chart

| ☆ Available Services & Facilities                |
|--------------------------------------------------|
| Water Connections & Electric Connections         |
|                                                  |
|                                                  |
|                                                  |
|                                                  |
|                                                  |
|                                                  |
|                                                  |
|                                                  |
| ☆ Prominent Shoots                               |
|                                                  |
|                                                  |
|                                                  |
|                                                  |
|                                                  |
|                                                  |
|                                                  |
|                                                  |
| ☆ What you can do here (Canvas your imagination) |
|                                                  |
|                                                  |
|                                                  |
|                                                  |
|                                                  |
|                                                  |
|                                                  |
|                                                  |
|                                                  |
|                                                  |